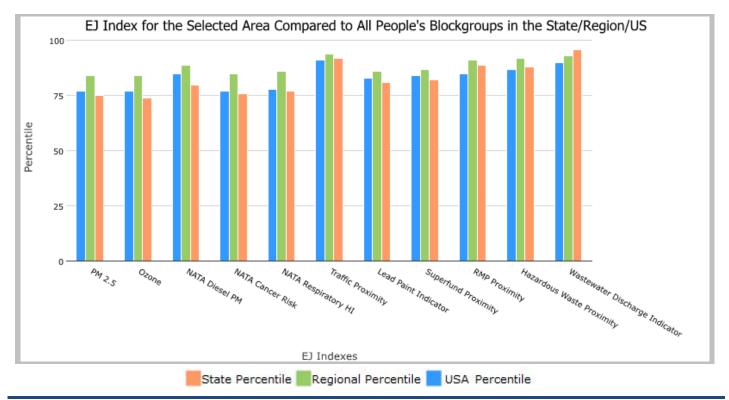

| 78                |
| EJ Index for Traffic Proximity and Volume               | 92                  | 94                       | 91                |
| EJ Index for Lead Paint Indicator                       | 81                  | 86                       | 83                |
| EJ Index for Superfund Proximity                        | 82                  | 87                       | 84                |
| EJ Index for RMP Proximity                              | 89                  | 91                       | 85                |
| EJ Index for Hazardous Waste Proximity                  | 88                  | 92                       | 87                |
| EJ Index for Wastewater Discharge Indicator             | 96                  | 93                       | 90                |



This report shows the values for environmental and demographic indicators and EJSCREEN indexes. It shows environmental and demographic raw data (e.g., the estimated concentration of ozone in the air), and also shows what percentile each raw data value represents. These percentiles provide perspective on how the selected block group or buffer area compares to the entire state, EPA region, or nation. For example, if a given location is at the 95th percentile nationwide, this means that only 5 percent of the US population has a higher block group value than the average person in the location being analyzed. The years for which the data are available, and the methods used, vary across these indicators. Important caveats and uncertainties apply to this screening-level information, so it is es