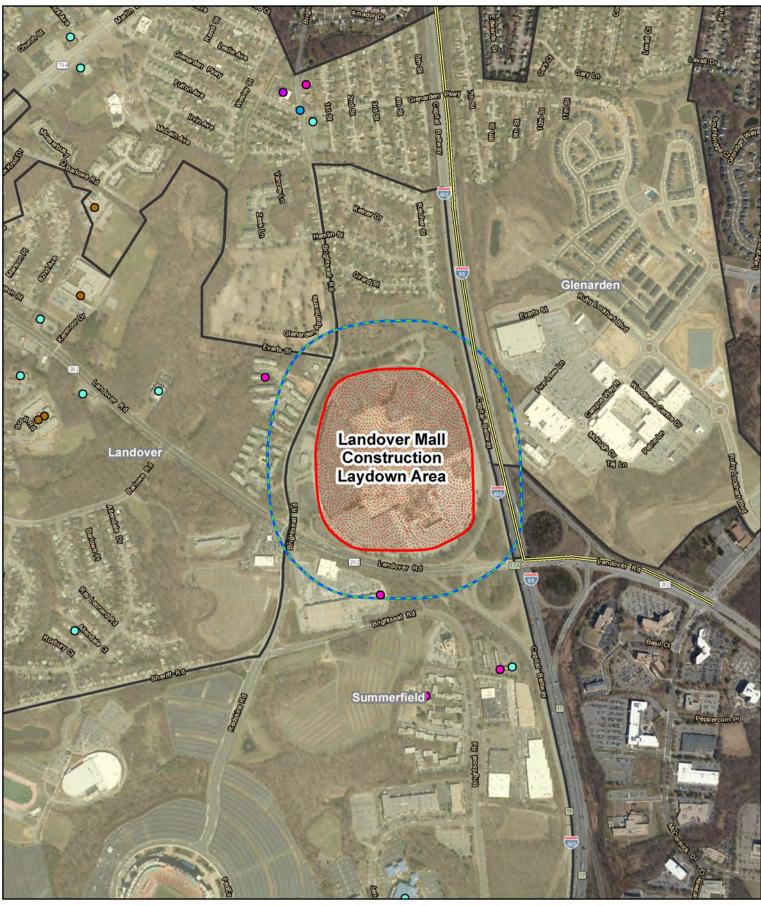

ery              | • | Fire Station / Police Station | 0 | Recreational Area | Tunnel LOD                          |                                   | FACILITIES    |
| •                               | Place of Worship      | • | Health Center                 | • | School            | Alternative J Affected Environment  |                                   | SCMAGLEV      |
| •                               | University            | • | Hospital                      | • | Shelter           | Alternative J1 Affected Environment | BALTIMORE INASHINGTOM             | FIGURE D-1    |
| •                               | Correctional Facility | • | Library                       |   | Neighborhood      | Haul Road                           | SUPERCONDUCTING<br>MAGLEV PROJECT | SHEET 4 OF 25 |



| Facil | ity Type              |   |                               |   |                   | Alignment Details                   | $\mathbf{T}$                      | NEIGHBORHOODS |
|-------|-----------------------|---|-------------------------------|---|-------------------|-------------------------------------|-----------------------------------|---------------|
| •     | Assisted Living       | • | Daycare                       | 0 | Post Office       | Surface LOD                         | N                                 |               |
| 0     | Cemetery              | • | Fire Station / Police Station | 0 | Recreational Area | Tunnel LOD                          |                                   | FACILITIES    |
| •     | Place of Worship      | • | Health Center