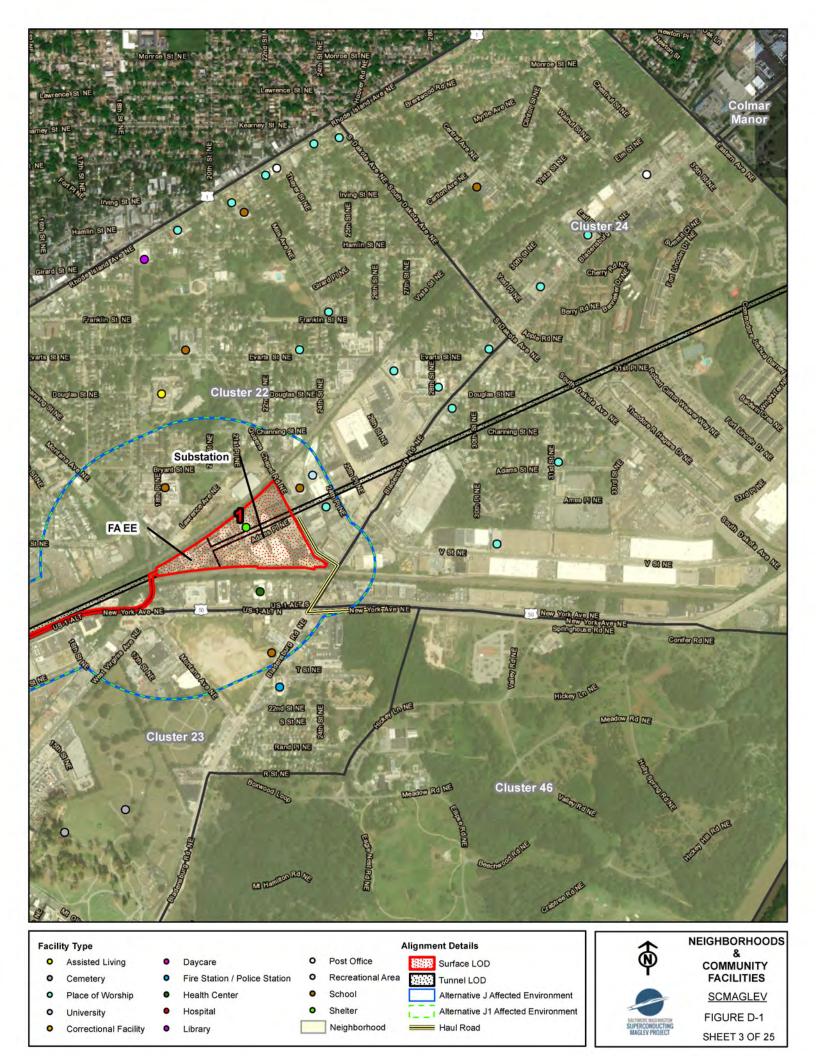

ltCity    | Downtown West            | 20                       | 24, 25      |





١.,

=

| Place of Worsh | nip O |
|----------------|-------|
| University     | •     |

•

0

0

- University Correctional Facility
  - Library

Health Center

Hospital

| • | School       |
|---|--------------|
| • | Shelter      |
|   | Neighborhood |

| nment Details                       | 1                      |
|-------------------------------------|------------------------|
| Surface LOD                         | Ŵ                      |
| Tunnel LOD                          |                        |
| Alternative J Affected Environment  |                        |
| Alternative J1 Affected Environment | -                      |
| Haul Road                           | SUPERCOND<br>MAGLEV PI |







| Facility Type Alignment Details |                       |   |                               |   | 1                 | NEIGHBORHOODS                       |                                   |               |
|---------------------------------|-----------------------|---|-------------------------------|---|-------------------|-------------------------------------|-----------------------------------|---------------|
| •                               | Assisted Living       | • | Daycare                       | 0 | Post Office       | Surface LOD                         | N                                 |               |
| 0                               | Cemetery              | • | Fire Station / Police Station | 0 | Recreational Area | Tunnel LOD                          |