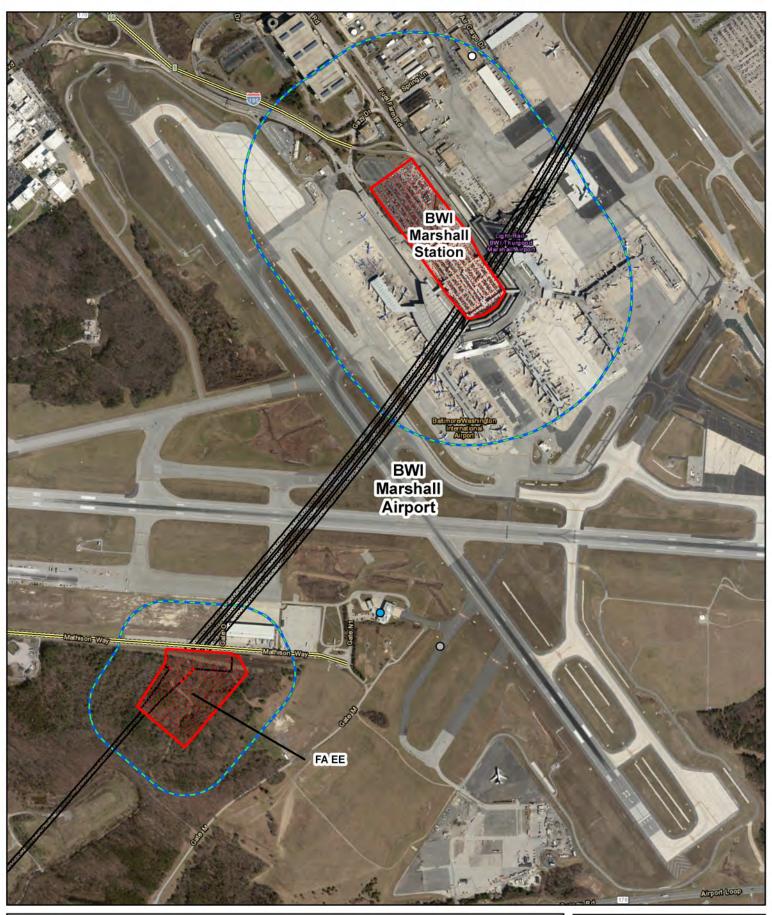

| Cemetery              | • | Fire Station / Police Station | 0                 | Recreational Area | Tunnel LOD                          |                                   | FACILITIES     |
| •     | Place of Worship      | • | Health Center                 | •                 | School            | Alternative J Affected Environment  |                                   | SCMAGLEV       |
| 0     | University            | • | Hospital                      | •                 | Shelter           | Alternative J1 Affected Environment | BALTIMORE WASHINGTON              | FIGURE D-1     |
| •     | Correctional Facility | • | Library                       |                   | Neighborhood      | Haul Road                           | SUPERCONDUCTING<br>MAGLEV PROJECT | SHEET 18 OF 25 |







| Facil | acility Type          |   |                               | C | Alignment Details | 1                                   | NEIGHBORHOODS                     |                |
|-------|-----------------------|---|-------------------------------|---|-------------------|-------------------------------------|-----------------------------------|----------------|
| •     | Assisted Living       | • | Daycare                       | 0 | Post Office       | Surface LOD                         | Ŵ                                 |                |
| 0     | Cemetery              | • | Fire Station / Police Station | 0 | Recreational Area | Tunnel LOD                          |                                   | FACILITIES     |
| •     | Place of Worship      | • | Health Center