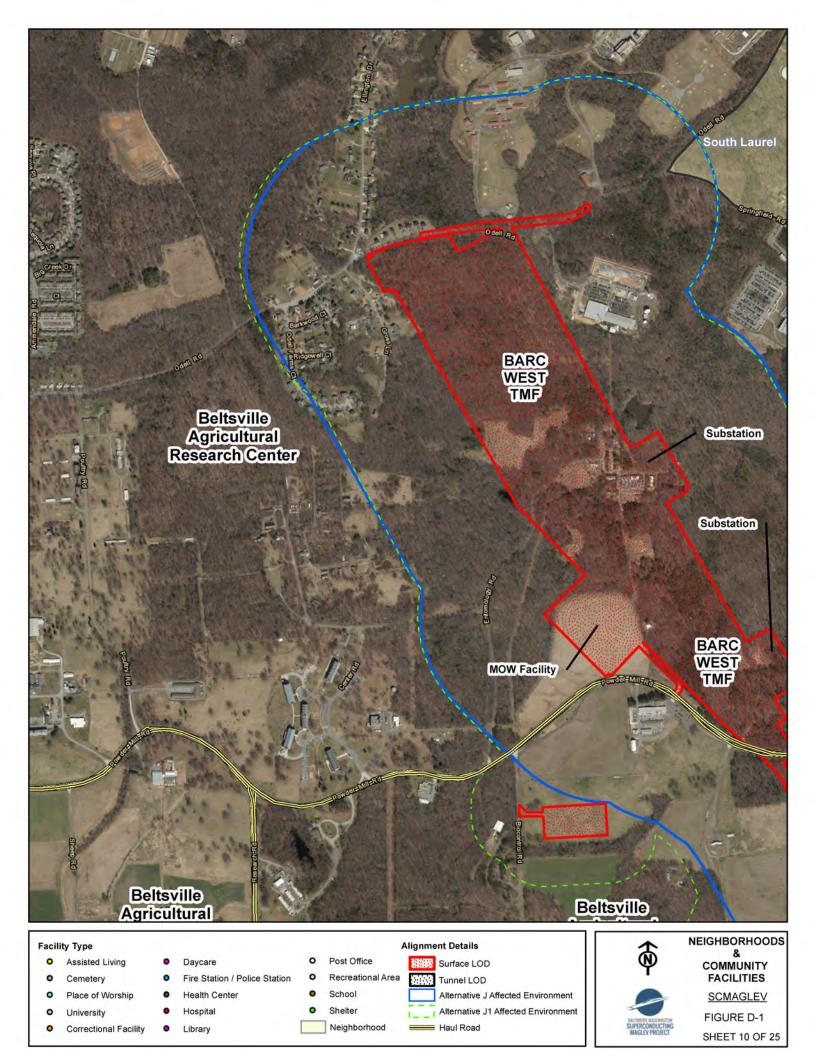

|               |
| 0      | Cemetery                  | •       | Fire Station / Police Station | 0            | Recreational Area | Tunnel LOD                          |                      | FACILITIES    |
| •      | Place of Worship          | •       | Health Center                 | •            | School            | Alternative J Affected Environment  |                      | SCMAGLEV      |
| 0      | University                | •       | Hospital                      | •            | Shelter           | Alternative J1 Affected Environment | BALTHARD BUSCHNOTTON | FIGURE D-1    |
| •      | Correctional Facility • L | Library | -                             | Neighborhood | Haul Road         | SUPERCONDUCTING<br>MAGLEV PROJECT   | SHEET 9 OF 25        |               |





| Facili | ity Type              |   |                               |   |                   | Alignment Details                   | \$                                | NEIGHBORHOODS  |
|--------|-----------------------|---|-------------------------------|---|-------------------|-------------------------------------|-----------------------------------|----------------|
| 0      | Assisted Living       | • | Daycare                       | 0 | Post Office       | Surface LOD                         | N                                 | COMMUNITY      |
| 0      | Cemetery              | • | Fire Station / Police Station | 0 | Recreational Area | Tunnel LOD                          |                                   | FACILITIES     |
| •      | Place of Worship      | • | Health Center