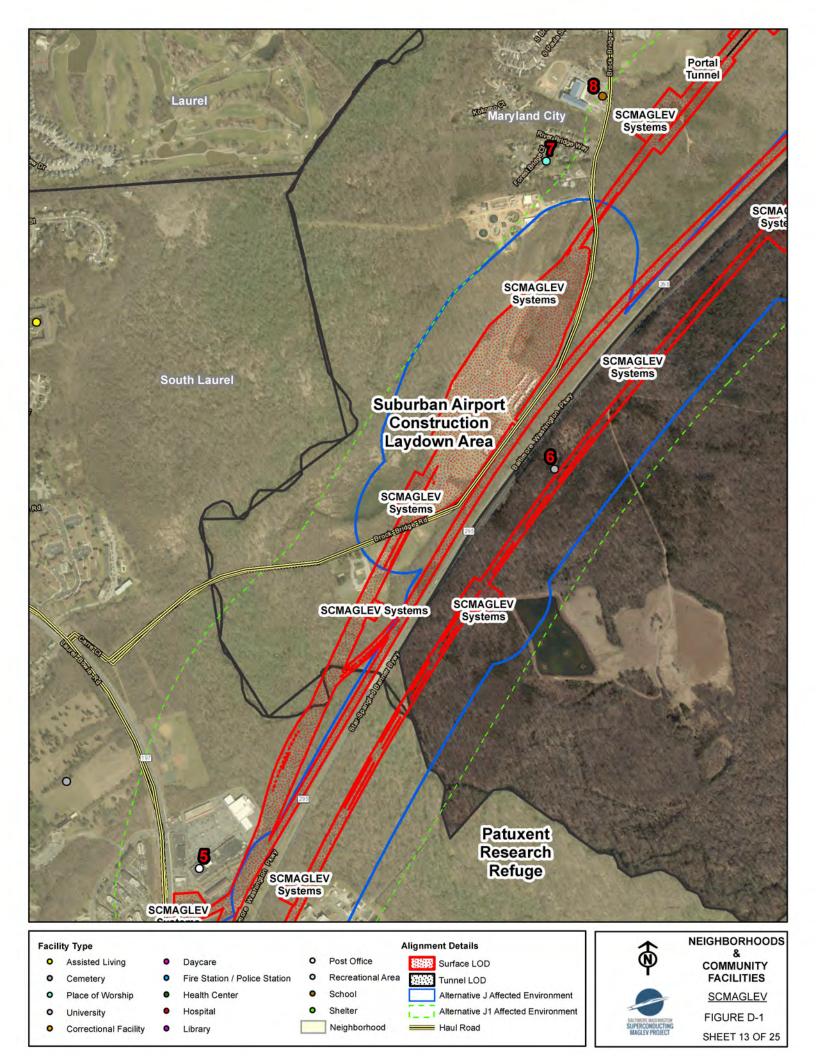

N                                 | COMMUNITY      |
| 0      | Cemetery              | • | Fire Station / Police Station | 0 | Recreational Area | Tunnel LOD                          |                                   | FACILITIES     |
| •      | Place of Worship      | • | Health Center                 | • | School            | Alternative J Affected Environment  |                                   | SCMAGLEV       |
| 0      | University            | ٠ | Hospital                      | • | Shelter           | Alternative J1 Affected Environment | RAITIMERT WASHINGTON              | FIGURE D-1     |
| •      | Correctional Facility | • | Library                       |   | Neighborhood      | Haul Road                           | SUPERCONDUCTING<br>MAGLEV PROJECT | SHEET 11 OF 25 |







| Place of Worship | • | Health Center |
|------------------|---|---------------|
| University       | • | Hospital      |

0

•

0

0

Cemetery

• Library Correctional Facility

۰

Fire Station / Police Station

o School Shelter 0 Neighborhood

**Recreational Area** 

=

0

Tunnel LOD Alternative J Affected Environment Alternative J1 Affected Environment Haul Road











| Facil | ity Type              |   |                               |   |                   | Alignment Details                   | 1                                 | NEIGHBORHOODS  |
|-------|-----------------------|---|-------------------------------|---|-------------------|-------------------------------------|-----------------------------------|----------------|
| •     | Assisted Living       | • | Daycare