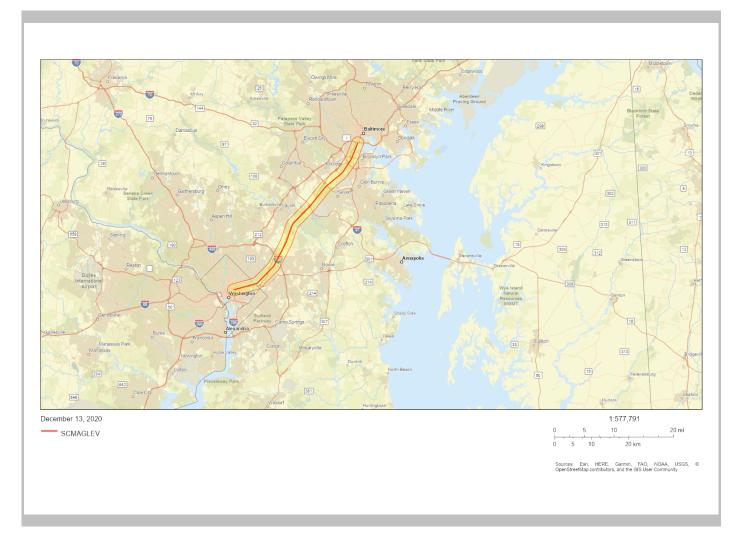

, if a given location is at the 95th percentile nationwide, this means that only 5 percent of the US population has a higher block group value than the average person in the location being analyzed. The years for which the data are available, and the methods used, vary across these indicators. Important caveats and uncertainties apply to this screening-level information, so it is essential to understand the limitations on appropriate interpretations and applications of these indicators. Please see EJSCREEN documentation for discussion of these issues before using reports.

December 13, 202





1 miles Ring around the Corridor, MARYLAND, EPA Region 3

# Approximate Population: 294,164

Input Area (sq. miles): 70.52

SCMAGLEV (The study area contains 1 blockgroup(s) with zero population.)



| Sites reporting to EPA                                             |    |  |  |  |  |  |  |
|--------------------------------------------------------------------|----|--|--|--|--|--|--|
| Superfund NPL                                                      | 0  |  |  |  |  |  |  |
| Hazardous Waste Treatment, Storage, and Disposal Facilities (TSDF) | 20 |  |  |  |  |  |  |





1 miles Ring around the Corridor, MARYLAND, EPA Region 3

### Approximate Population: 294,164

## Input Area (sq. miles): 70.52

## SCMAGLEV (The study area contains 1 blockgroup(s) with zero population.)

| Selected Variables                                                             | Value  | State<br>Avg. | %ile in<br>State | EPA<br>Region<br>Avg. | %ile in<br>EPA<br>Region | USA<br>Avg. | %ile in<br>USA |
|-