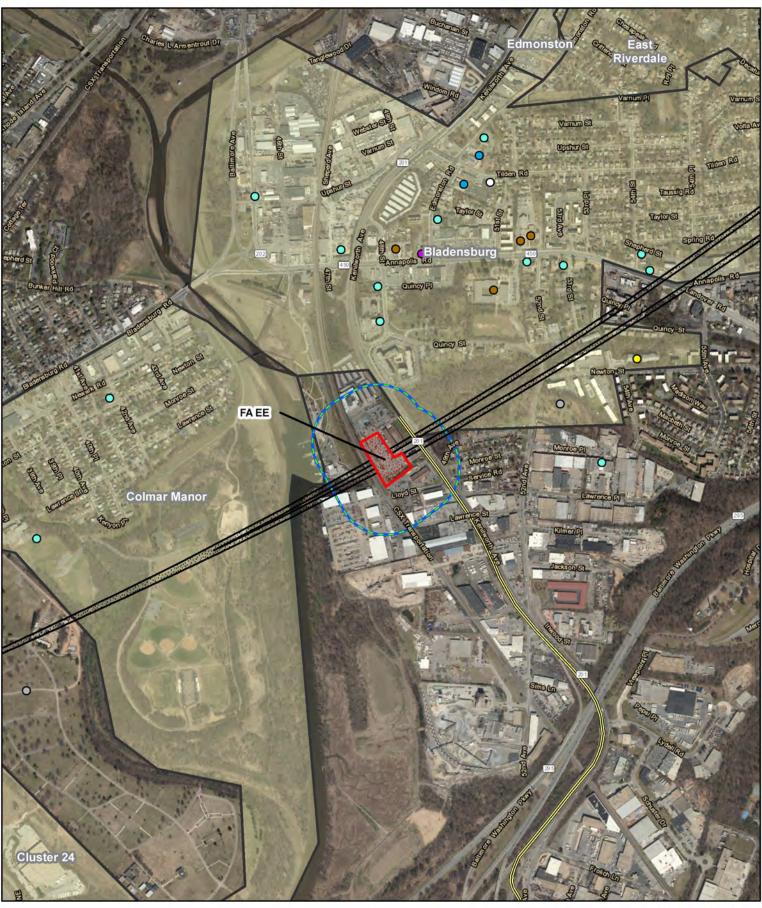

City    | Downtown West            | 20                       | 24, 25      |





١.,

=

| Place of Worsh | nip O |
|----------------|-------|
| University     | •     |

•

0

0

- University Correctional Facility
  - Library

Health Center

Hospital

| • | School       |
|---|--------------|
| • | Shelter      |
|   | Neighborhood |

| nment Details                       | 1                      |
|-------------------------------------|------------------------|
| Surface LOD                         | Ŵ                      |
| Tunnel LOD                          |                        |
| Alternative J Affected Environment  |                        |
| Alternative J1 Affected Environment | -                      |
| Haul Road                           | SUPERCOND<br>MAGLEV PI |







| Facility Type Alignment Details |                       |   |                               |   | 1                 | NEIGHBORHOODS                       |                                   |               |
|---------------------------------|-----------------------|---|-------------------------------|---|-------------------|-------------------------------------|-----------------------------------|---------------|
| •                               | Assisted Living       | • | Daycare                       | 0 | Post Office       | Surface LOD                         | N                                 |               |
| 0                               | Cemetery              | • | Fire Station / Police Station | 0 | Recreational Area | Tunnel LOD                          |