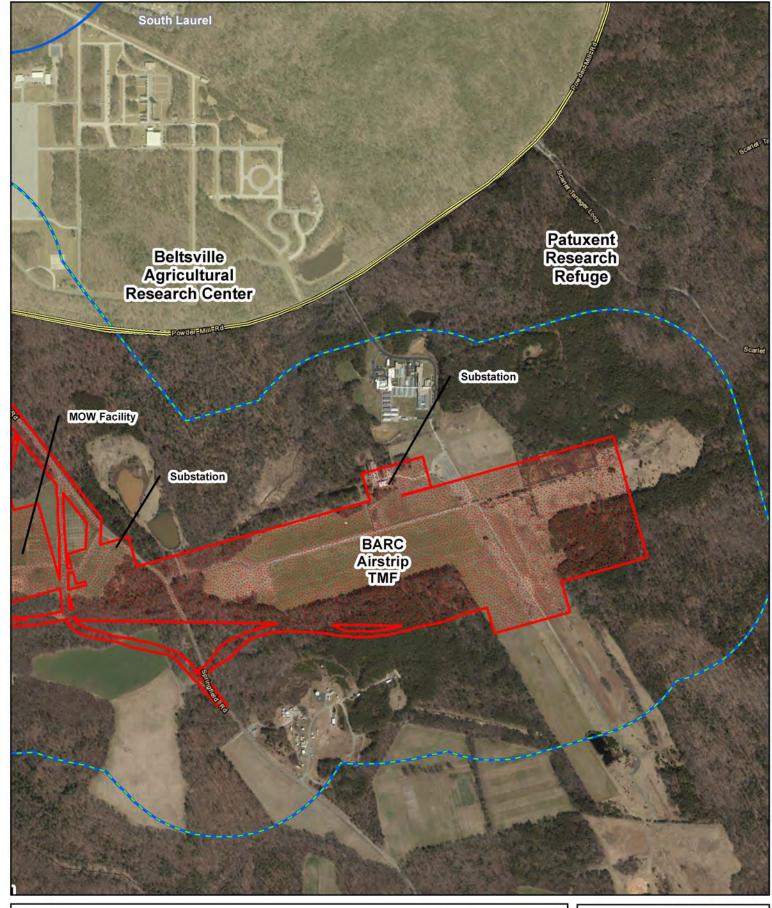

| 0 | Post Office       | Surface LOD                         | N                                 |
| 0      | Cemetery              | • | Fire Station / Police Station | 0 | Recreational Area | Tunnel LOD                          |                                   |
| •      | Place of Worship      | • | Health Center                 | • | School            | Alternative J Affected Environment  |                                   |
| 0      | University            | • | Hospital                      | • | Shelter           | Alternative J1 Affected Environment |                                   |
| •      | Correctional Facility | • | Library                       |   | Neighborhood      | Haul Road                           | SUPERCONDUCTING<br>MAGLEY PROJECT |







| Facili | ty Type                   |         |                               |              |                   | Alignment Details                   | $\mathbf{T}$         | NEIGHBORHOODS |
|--------|---------------------------|---------|-------------------------------|--------------|-------------------|-------------------------------------|----------------------|---------------|
| •      | Assisted Living           | •       | Daycare                       | 0            | Post Office       | Surface LOD                         | N                    |               |
| 0      | Cemetery                  | •       | Fire Station / Police Station | 0            | Recreational Area | Tunnel LOD                          |                      | FACILITIES    |
| •      | Place of Worshi