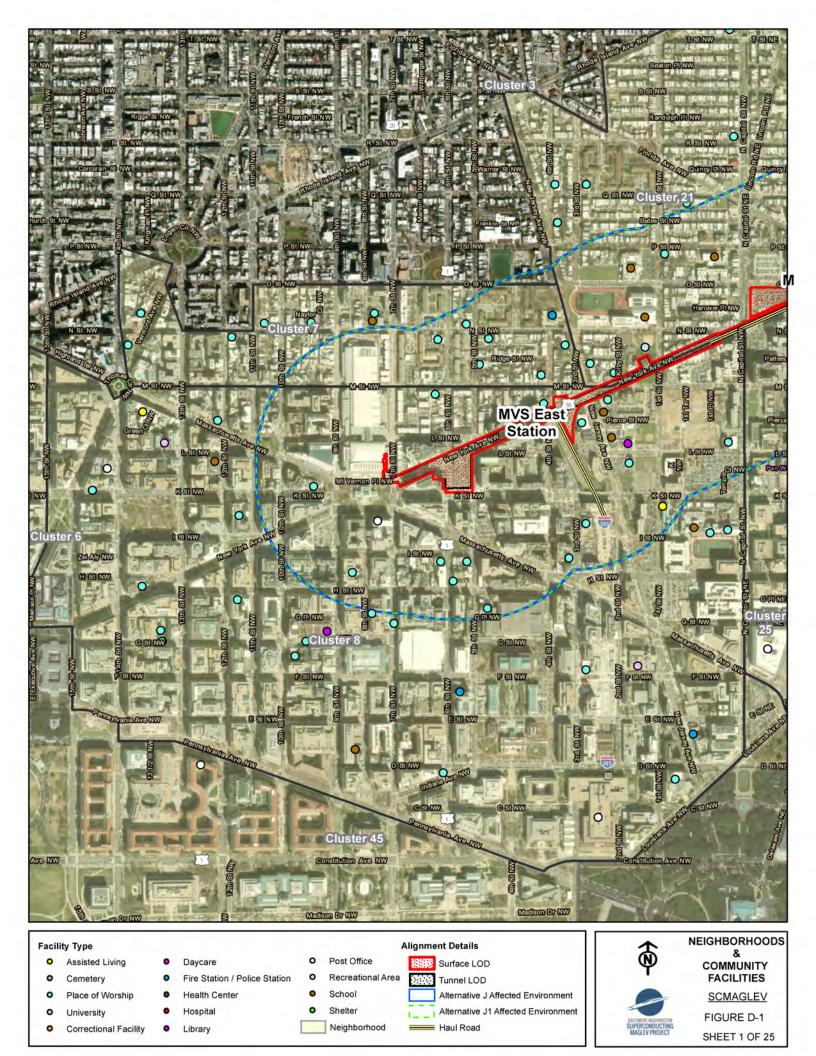

| 16                       | 22, 23      |
| Mount Auburn Cemetery                                                          | Cemetery              | BaltCity    | Westport                 | 17                       | 23          |
| Westport Academy Elementary/Middle School                                      | School                | BaltCity    | Westport                 | 18                       | 23          |
| Old Otterbein United                                                           | Place of Worship      | BaltCity    | Downtown West            | 19                       | 24, 25      |
| Concentra Urgent Care - Baltimore Downtown                                     | Health Center         | BaltCity    | Downtown West            | 20                       | 24, 25      |





١.,

=

| Place of Worsh | nip O |
|----------------|-------|
| University     | •     |

•

0

0

- University Correctional Facility
  - Library

Health Center

Hospital

| • | School       |
|---|--------------|
| • | Shelter      |
|   | Neighborhood |

| nment Details                       | 1                      |
|-------------------------------------|------------------------|
| Surface LOD                         | Ŵ                      |
| Tunnel LOD                          |                        |
| Alternative J Affected Environment  |                        |
| Alternative J1 Affected Environment | -                      |
| Haul Road                           | SUPERCOND<br>MAGLEV PI |







| Facility Type Alignment Details |                       |   |