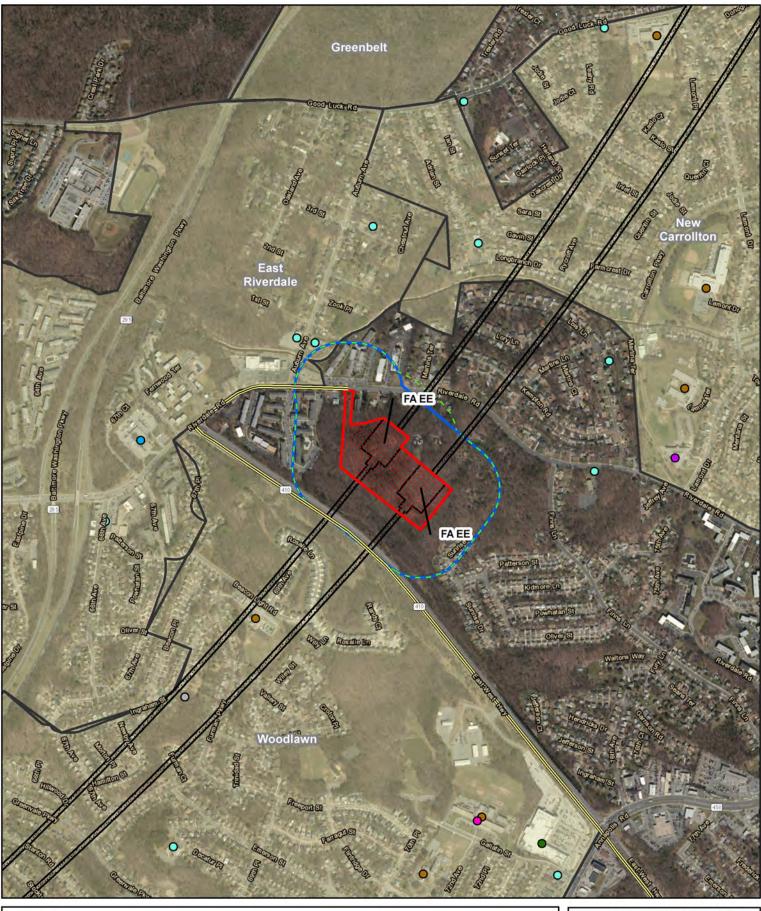

| N                                 |               |
| 0     | Cemetery              | • | Fire Station / Police Station | 0 | Recreational Area | Tunnel LOD                          |                                   | FACILITIES    |
| •     | Place of Worship      | • | Health Center                 | • | School            | Alternative J Affected Environment  |                                   | SCMAGLEV      |
| •     | University            | • | Hospital                      | • | Shelter           | Alternative J1 Affected Environment |                                   | FIGURE D-1    |
| •     | Correctional Facility | • | Library                       |   | Neighborhood      | Haul Road                           | SUPERCONDUCTING<br>MAGLEV PROJECT | SHEET 5 OF 25 |







| Facili | ity Type              |   |                               |   | 0.00              | Alignment Details                   | $\mathbf{T}$                      |
|--------|-----------------------|---|-------------------------------|---|-------------------|-------------------------------------|-----------------------------------|
| •      | Assisted Living       | • | Daycare                       | 0 | Post Office       | Surface LOD                         | N                                 |
| 0      | Cemetery              | • | Fire Station / Police Station | 0 | Recreational Area | Tunnel LOD                          |                                   |
| •      | Place of Worship      | • | Health Center                 | • | School            | Alternative J Affected