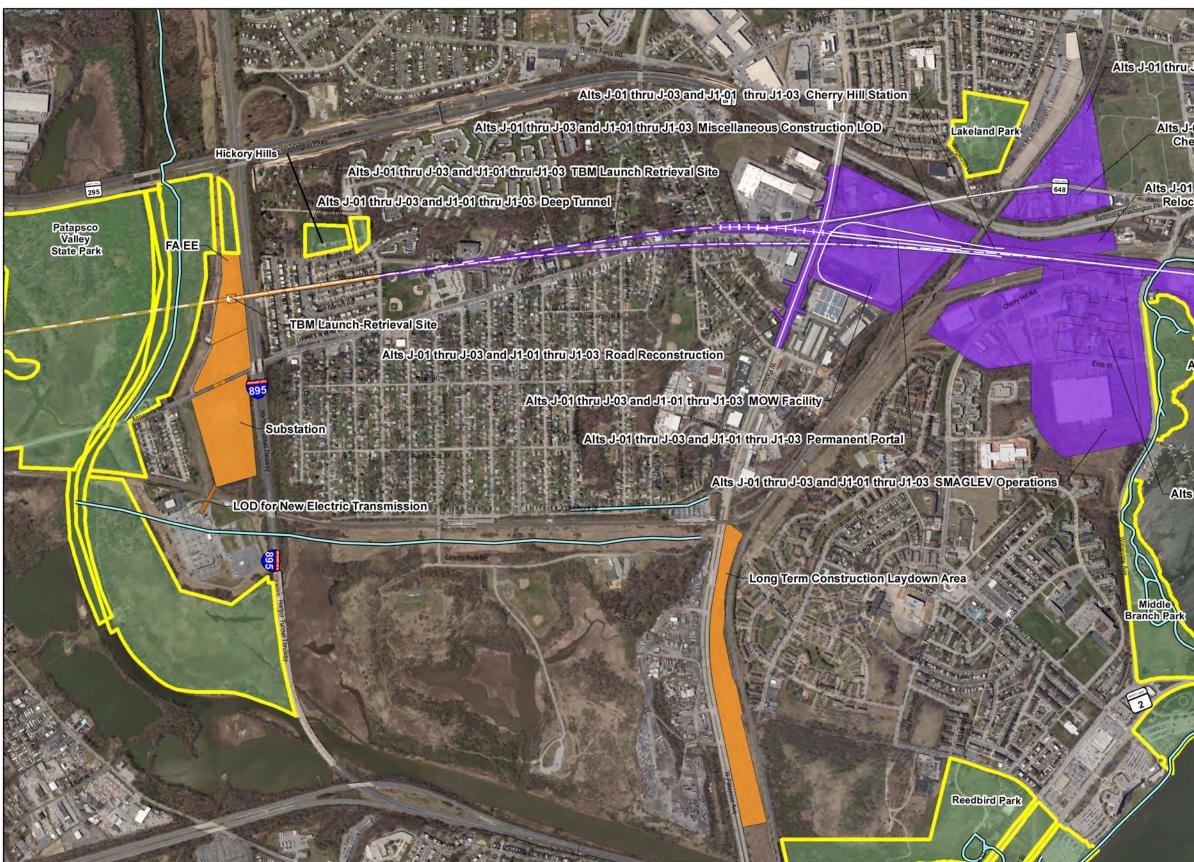

d Cover Transition Portals Elevated Viaduct** 

# **Recreational Facilities and Parklands**



Important Note: These maps illustrate the Build Alternatives (alignments, stations, TMF, and ancillary facilities). Locations represented are approximate and are subject to change during the planning process.

Alts J-01 thru J-06 SCMAGLEV Systems

Alts J-01 thru J-06 Alt J Viaduct

Alts J-01 thru J-06 SCMAGLEV Systems

# Alts J-01 thru J-06 LOD for Relocation of Existing Powerlines

32 Alts J1-01 thru J1-06 Viaduct Laydown













| Public/Private Parks and Recreation Areas | 1   |
|-------------------------------------------|-----|
| Trails                                    | - 6 |
| J-01 thru J-06                            | - 8 |
| J1-01 thru J1-06                          |     |







Public/Private Parks and Recreation Areas Trails J-01 thru J-06 J1-01 thru J1-06

J-01 thru J-06 and J1-01 thru J1-06

Deep Tunnel **Cut and Cover Transition Portals Elevated Viaduct** 

# **Recreational Facilities and Parklands**



Important Note: These maps illustrate the Build Alternatives (alignments, stations, TMF, and ancillary facilities). Locations represented are approximate and are subject to change during the planning process.



Alts J-01 thru J-03 and J1-01 thru J1-03 Miscellaneous Construction LOD

Alts J-01 thru J-03 and J1-01 thru J1-03 Cherry Hill Station Parking Garage 295

Alts J-01 thru J-03 and J1-01 thru J1-03 Relocation of Existing Powerlines

Westport St

Alts J-01 thru J-03 and J1-01 thru J1-03 Long Term Construction Laydown Area

Alts J-01 thru J-03 and J1-01 t