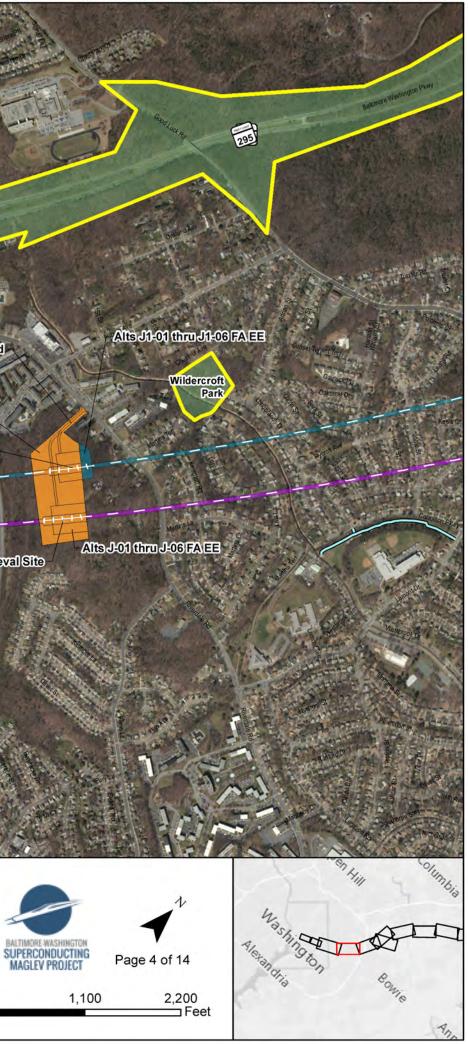

ary (T) Impacts to Federal Property

Source: Maryland Parcel Boundaries, iMAP, Maryland Department of Planning ; Common Ownership Lots, OpenData DC, DCGIS



## ATTACHMENT C – Recreational Facilities and Parklands

Figures



| Public/Private Parks and Recreation Areas |
|-------------------------------------------|
| <br>Trails                                |
| J-01 thru J-06                            |
| J1-01 thru J1-06                          |











|   | Public/Private Parks and Recreation Areas |   |
|---|-------------------------------------------|---|
| _ | Trails                                    |   |
|   | J-01 thru J-06                            | Ê |
|   | J1-01 thru J1-06                          |   |
|   |                                           |   |













| Public/Private Parks and Recreation Areas | 1 |
|-------------------------------------------|---|
| Trails                                    |   |
| J-01 thru J-06                            |   |
| J1-01 thru J1-06                          |   |
|                                           |   |







| Public/Private Parks and Recreation Areas |   |
|-------------------------------------------|---|
| Trails                                    | - |
| J-01 thru J-06                            |   |
| J1-01 thru J1-06                          |   |

J-01 thru J-06 and J1-01 thru J1-06

Deep Tunnel **Cut and Cover Transition Portals Elevated Viaduct** 

# **Recreational Facilities and Parklands**



Important Note: These maps illustrate the Build Alternatives (alignments, stations, TM