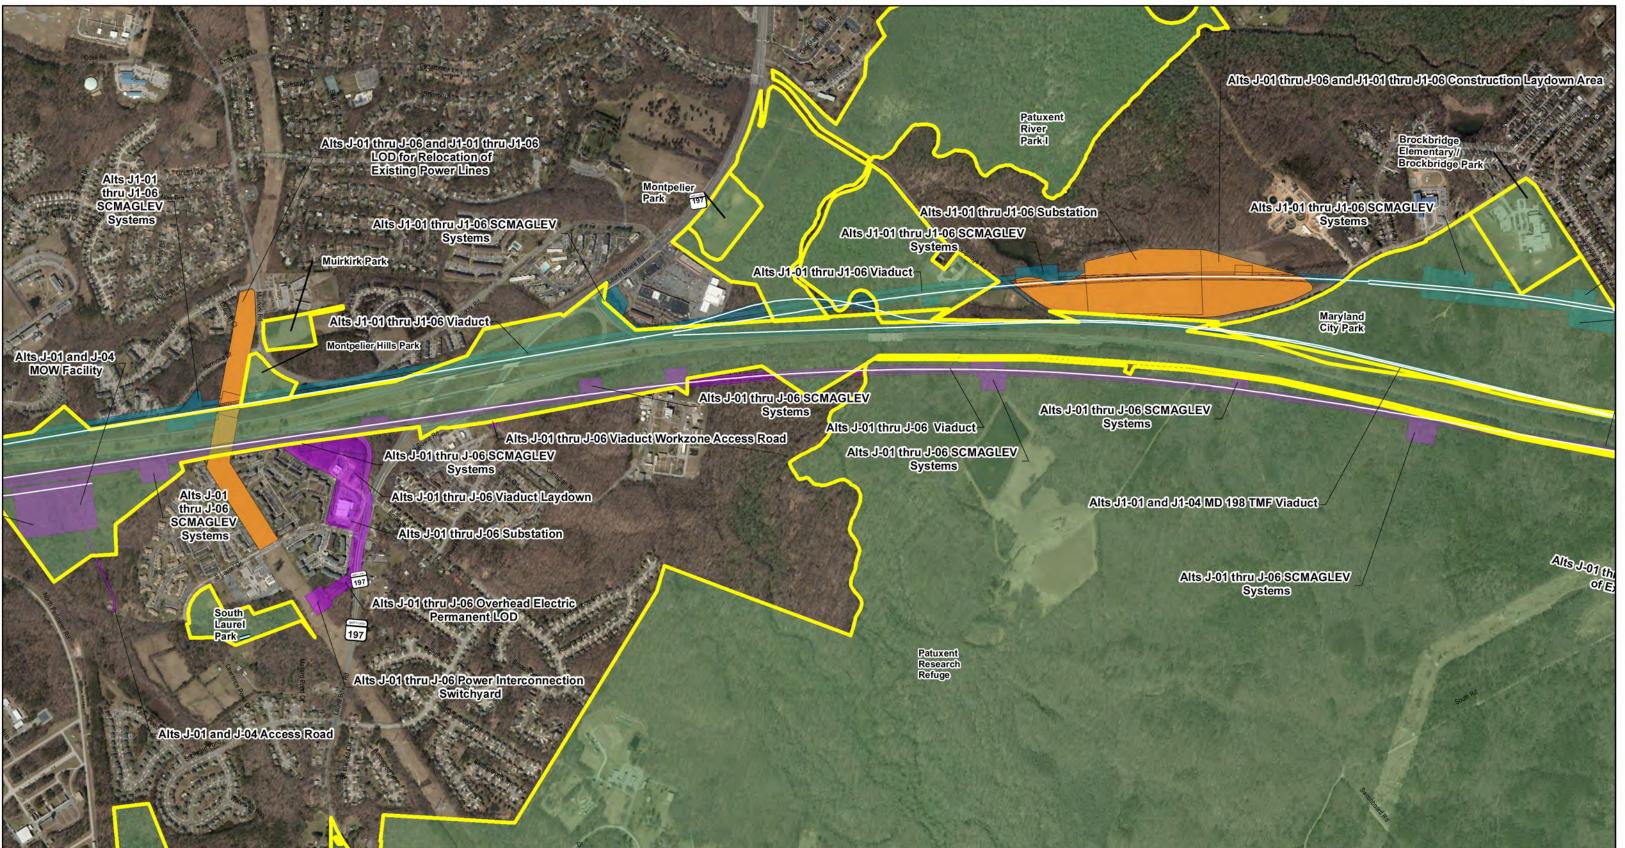

and J1-06S Substation

Alts J-03 and J-06 Alts J1-03 and J1-06 Substation

Alts J-03 and J-06 Overhead Electric for Substation

Alts J=01 thru J=06 SCMAGLEV Systems

Alts J-01 and J-04 MOW Facility





1,100 2,200 Feet





Public/Private Parks and Recreation Areas Trails J-01 thru J-06 J1-01 thru J1-06

J-01 thru J-06 and J1-01 thru J1-06

Deep Tunnel **Cut and Cover Transition Portals Elevated Viaduct** 

# **Recreational Facilities and Parklands**



Important Note: These maps illustrate the Build Alternatives (alignments, stations, TMF, and ancillary facilities). Locations represented are approximate and are subject to change during the planning process.



Alts J-02 and J-05 Alts J1-02 and J1-050 verhead Electric for Substation

Alts J-02 and J-05 Alts J1-02 and J1-05 Substation





|   | Public/Private Parks and Recreation Areas |
|---|-------------------------------------------|
| _ | Trails                                    |
|   | J-01 thru J-06                            |
|   | J1-01 thru J1-06                          |

J-01 thru J-06 and J1-01 thru J1-06



**Elevated Viaduct** 

## **Recreational Facilities and Parklands**



Important Note: These maps illustrate the Build Alternatives (alignments, stations, TMF, and ancillary facilities). Locations represented are approximate and are subject to change during the planning process.





Public/Private Parks and Recreation Areas Trails J-01 thru J-06 J1-01 thru J1-06

J-01 thru J-06 and J1-01 thru J1-06

Deep Tunnel **Cut and Cover Transition Portals Elevated Viaduct** 

# **Recreational Facilities and Park