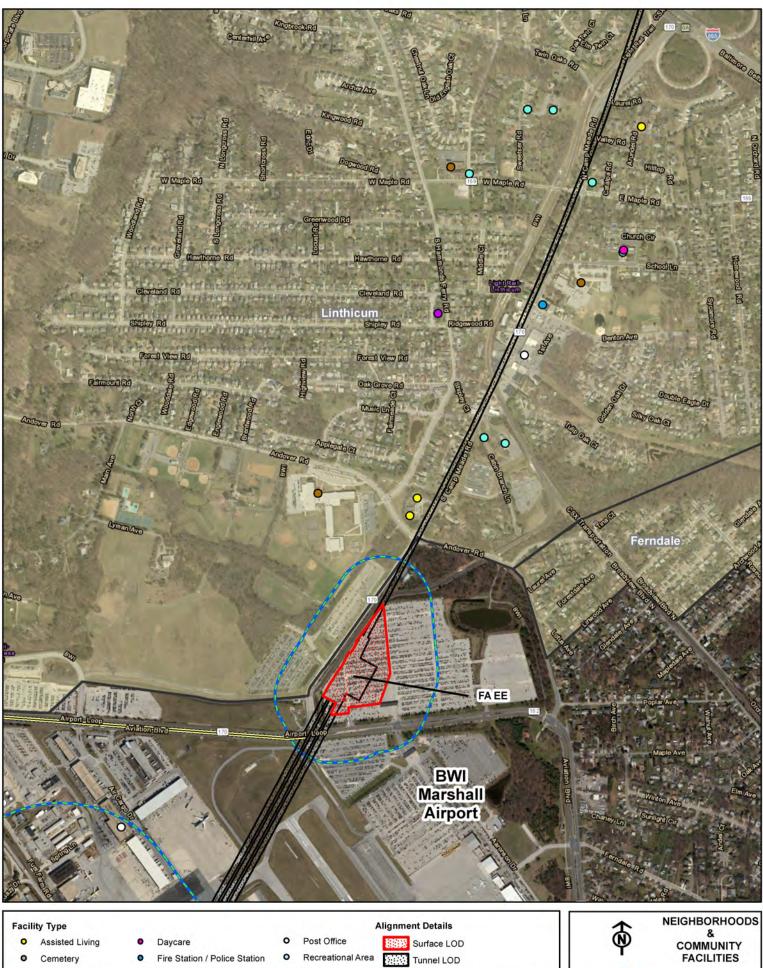

Cemetery              | • | Fire Station / Police Station | 0                 | Recreational Area | Tunnel LOD                          |                                   | FACILITIES     |
| •     | Place of Worship      | • | Health Center                 | •                 | School            | Alternative J Affected Environment  |                                   | SCMAGLEV       |
| 0     | University            | • | Hospital                      | •                 | Shelter           | Alternative J1 Affected Environment | BALTIMORE WASHINGTON              | FIGURE D-1     |
| •     | Correctional Facility | • | Library                       |                   | Neighborhood      | Haul Road                           | SUPERCONDUCTING<br>MAGLEV PROJECT | SHEET 18 OF 25 |







| Facil | acility Type          |   |                               | C | Alignment Details | 1                                   | NEIGHBORHOODS                     |                |
|-------|-----------------------|---|-------------------------------|---|-------------------|-------------------------------------|-----------------------------------|----------------|
| •     | Assisted Living       | • | Daycare                       | 0 | Post Office       | Surface LOD                         | Ŵ                                 |                |
| 0     | Cemetery              | • | Fire Station / Police Station | 0 | Recreational Area | Tunnel LOD                          |                                   | FACILITIES     |
| •     | Place of Worship      | • | Health Center