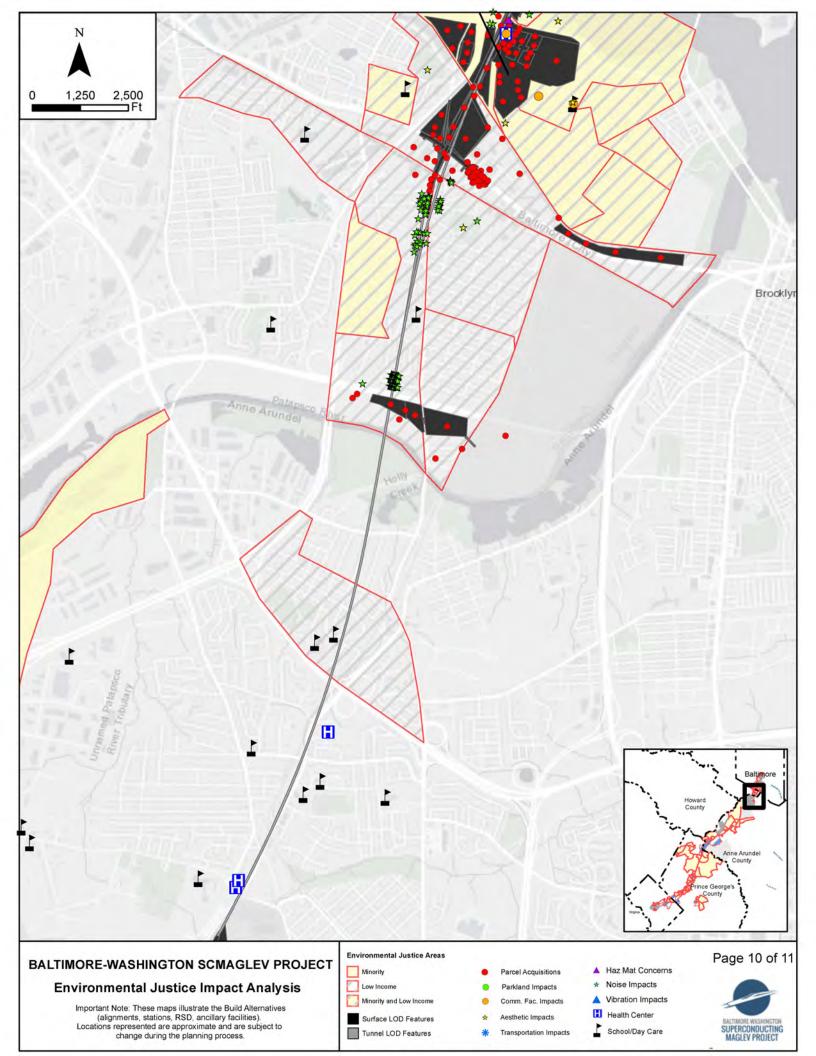

ata on every environmental impact and demographic factor that may be relevant to a particular location. EJSCREEN outputs should be supplemented with additional information and local knowledge before taking any action to address potential EJ concerns.



ATTACHMENT F – EJ Impact Analysis Mapping

Environmental Justice Impact Analysis Map Figure 1







(alignments, stations, RSD, and and an articles). Locations represented are approximate and are subject to change during the planning process.

Tunnel LOD Features











Important Note: These maps illustrate the Build Alternatives (alignments, stations, RSD, ancillary facilities). Locations represented are approximate and are subject to change during the planning process.

Tunnel LOD Features

Transportation Impacts

School/Day Care







Construction Laydown Map

Figure 2