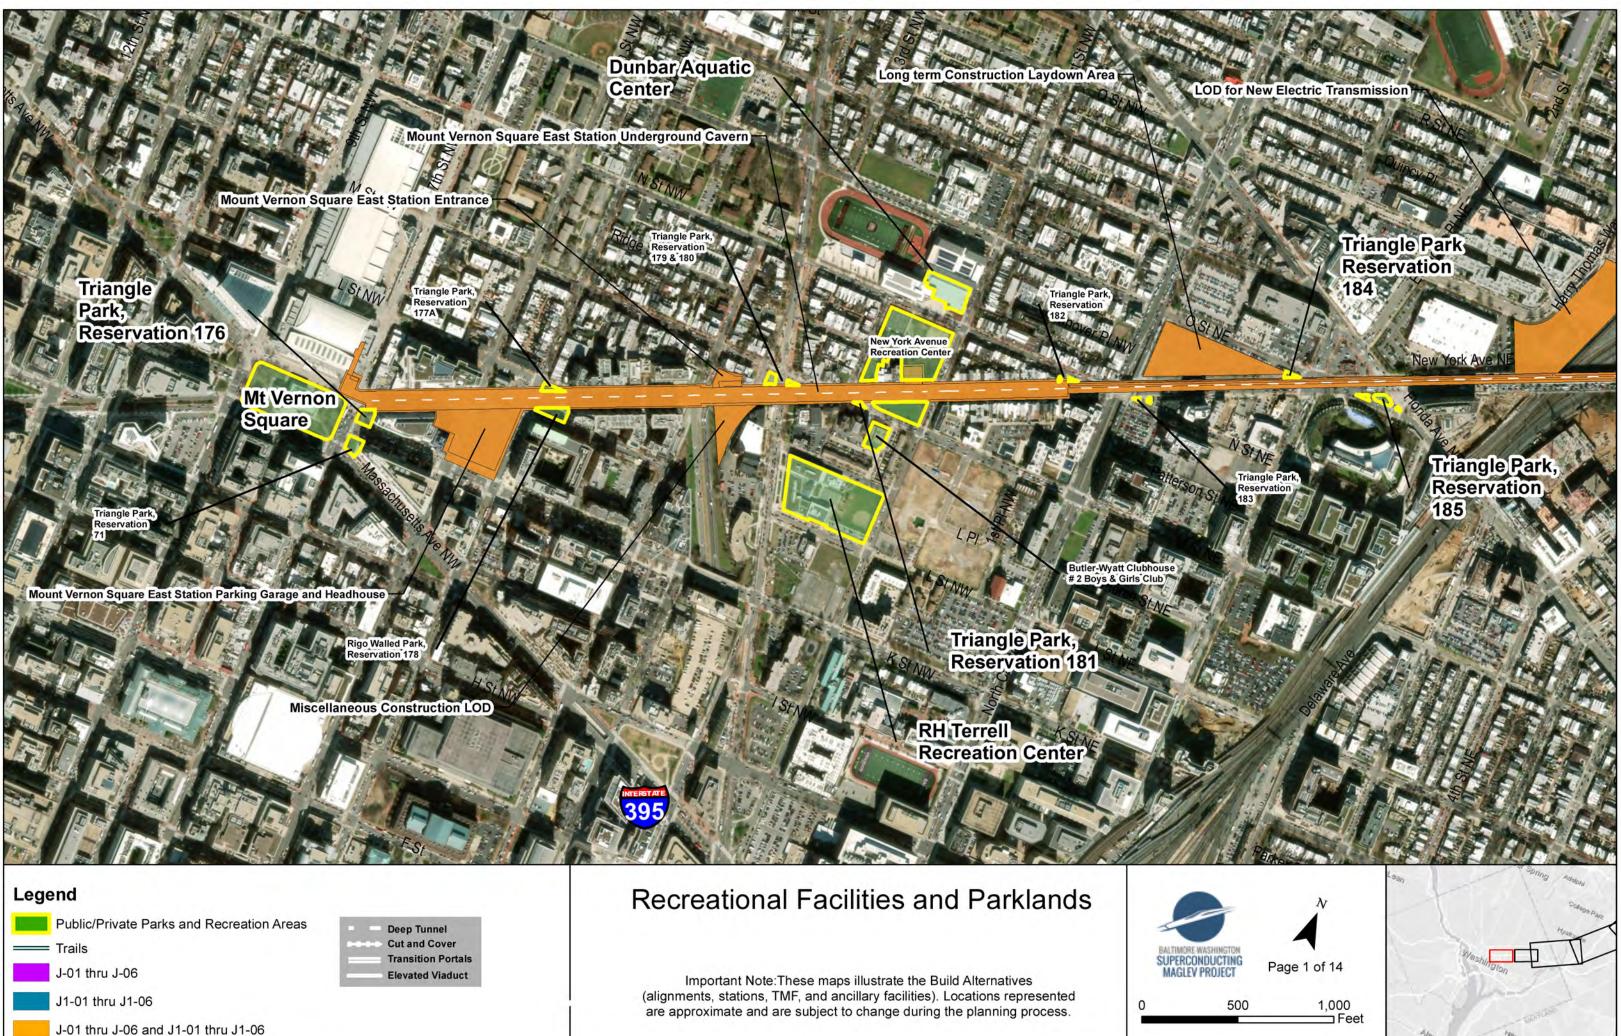

| 5.4            | 0     | 0                         | 0   | 0   | 0    | 0                      | 0      | 0       | 53.4 | 13.6 | 101.9 | 29.0  |
| J1-05             | 180.6 | 32.6 | 5.0  | 5.4            | 17.7  | 3.5                       | 0   | 0   | 0    | 0                      | 0.9    | 3.5     | 40.3 | 14.8 | 244.5 | 59.8  |
| J1-06             | 155.0 | 20.0 | 5.0  | 5.4            | 0     | 0                         | 0   | 0   | 0    | 0                      | 0      | 0       | 42.1 | 14.1 | 202.1 | 39.5  |

## Table B-4: Acres of Permanent (P) and Temporary (T) Impacts to Federal Property

Source: Maryland Parcel Boundaries, iMAP, Maryland Department of Planning ; Common Ownership Lots, OpenData DC, DCGIS



## ATTACHMENT C – Recreational Facilities and Parklands

Figures



| Public/Private Parks and Recreation Areas |
|-------------------------------------------|
| <br>Trails                                |
| J-01 thru J-06                            |
| J1-01 thru J1-06                          |











|   | Public/Private Parks and Recreation Areas |   |
|---|-------------------------------------------|---|
| _ | Trails                                    |   |
|   | J-01 thru J-06                            | Ê |
|   | J1-01 thru J1-06                          |   |
|   |                                           |   |













| Public/Private Parks and Recreation Areas | 1 |
|-------------------------------------------|---|
| Trails                                    |   |
| J-01 thru J-06                            |   |
| J1-01 thru J1-06