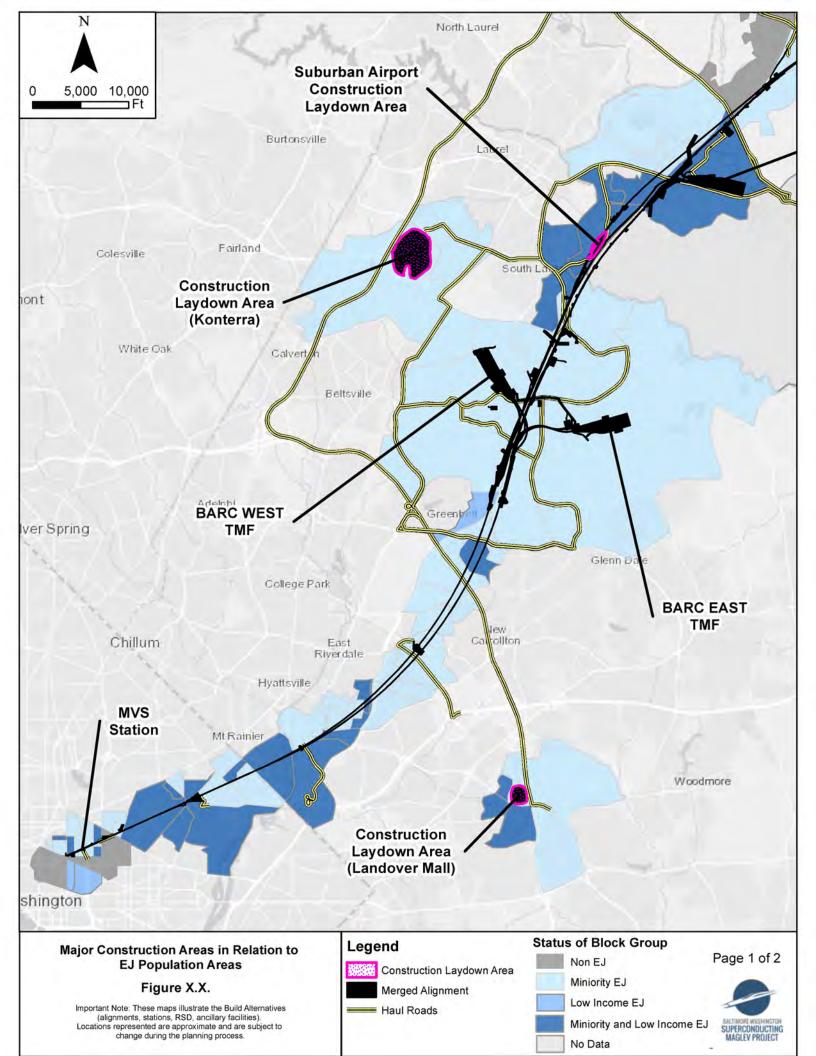

mographic factor that may be relevant to a particular location. EJSCREEN outputs should be supplemented with additional information and local knowledge before taking any action to address potential EJ concerns.



ATTACHMENT F – EJ Impact Analysis Mapping

Environmental Justice Impact Analysis Map Figure 1







(alignments, stations, RSD, and and an articles). Locations represented are approximate and are subject to change during the planning process.

Tunnel LOD Features











Important Note: These maps illustrate the Build Alternatives (alignments, stations, RSD, ancillary facilities). Locations represented are approximate and are subject to change during the planning process.

Tunnel LOD Features

Transportation Impacts

School/Day Care







Construction Laydown Map

Figure 2