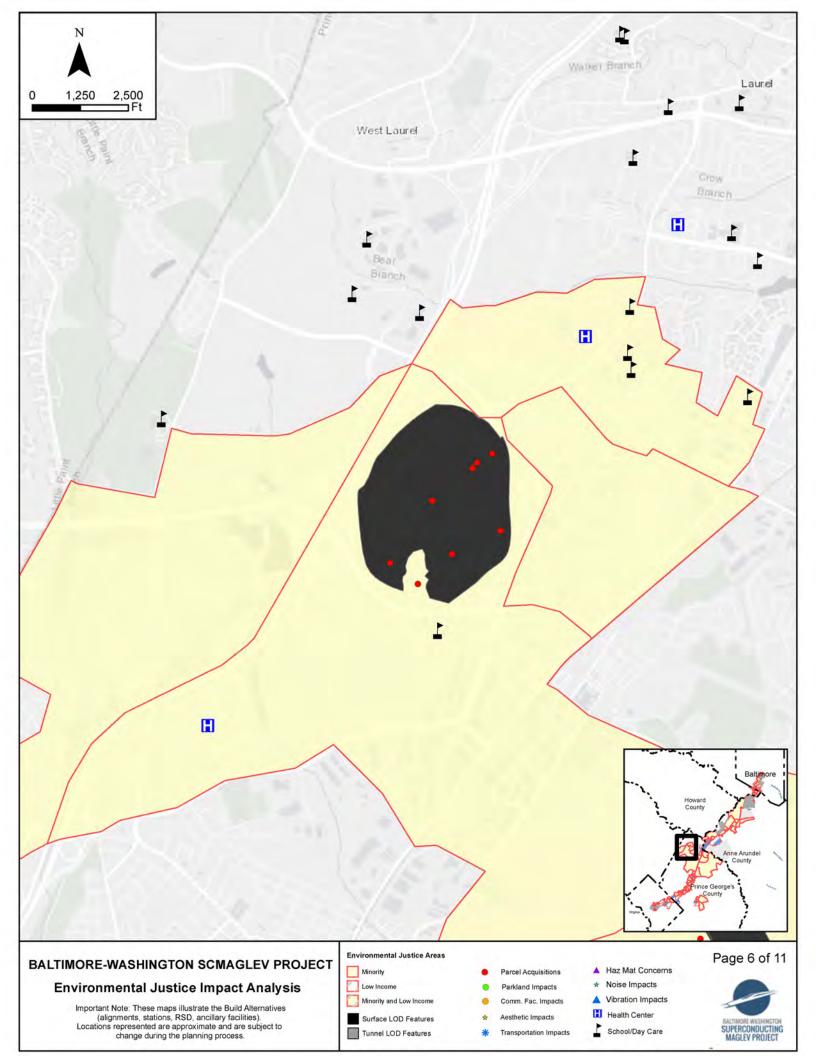

his screening-level information, so it is essential to understand the limitations on appropriate interpretations and applications of these indicators. Please see EJSCREEN documentation for discussion of these issues before using reports. This screening tool does not provide data on every environmental impact and demographic factor that may be relevant to a particular location. EJSCREEN outputs should be supplemented with additional information and local knowledge before taking any action to address potential EJ concerns.



ATTACHMENT F – EJ Impact Analysis Mapping

Environmental Justice Impact Analysis Map Figure 1







(alignments, stations, RSD, and and an articles). Locations represented are approximate and are subject to change during the planning process.

Tunnel LOD Features











Important Note: These maps illustrate the Build Alternatives (alignments, stations, RSD, ancillary facilities). Locations represented are approximate and are subject to change during the planning process.

Tunnel LOD Features

Transportation Impacts

School/Day Care







Construction Laydown Map

Figure 2