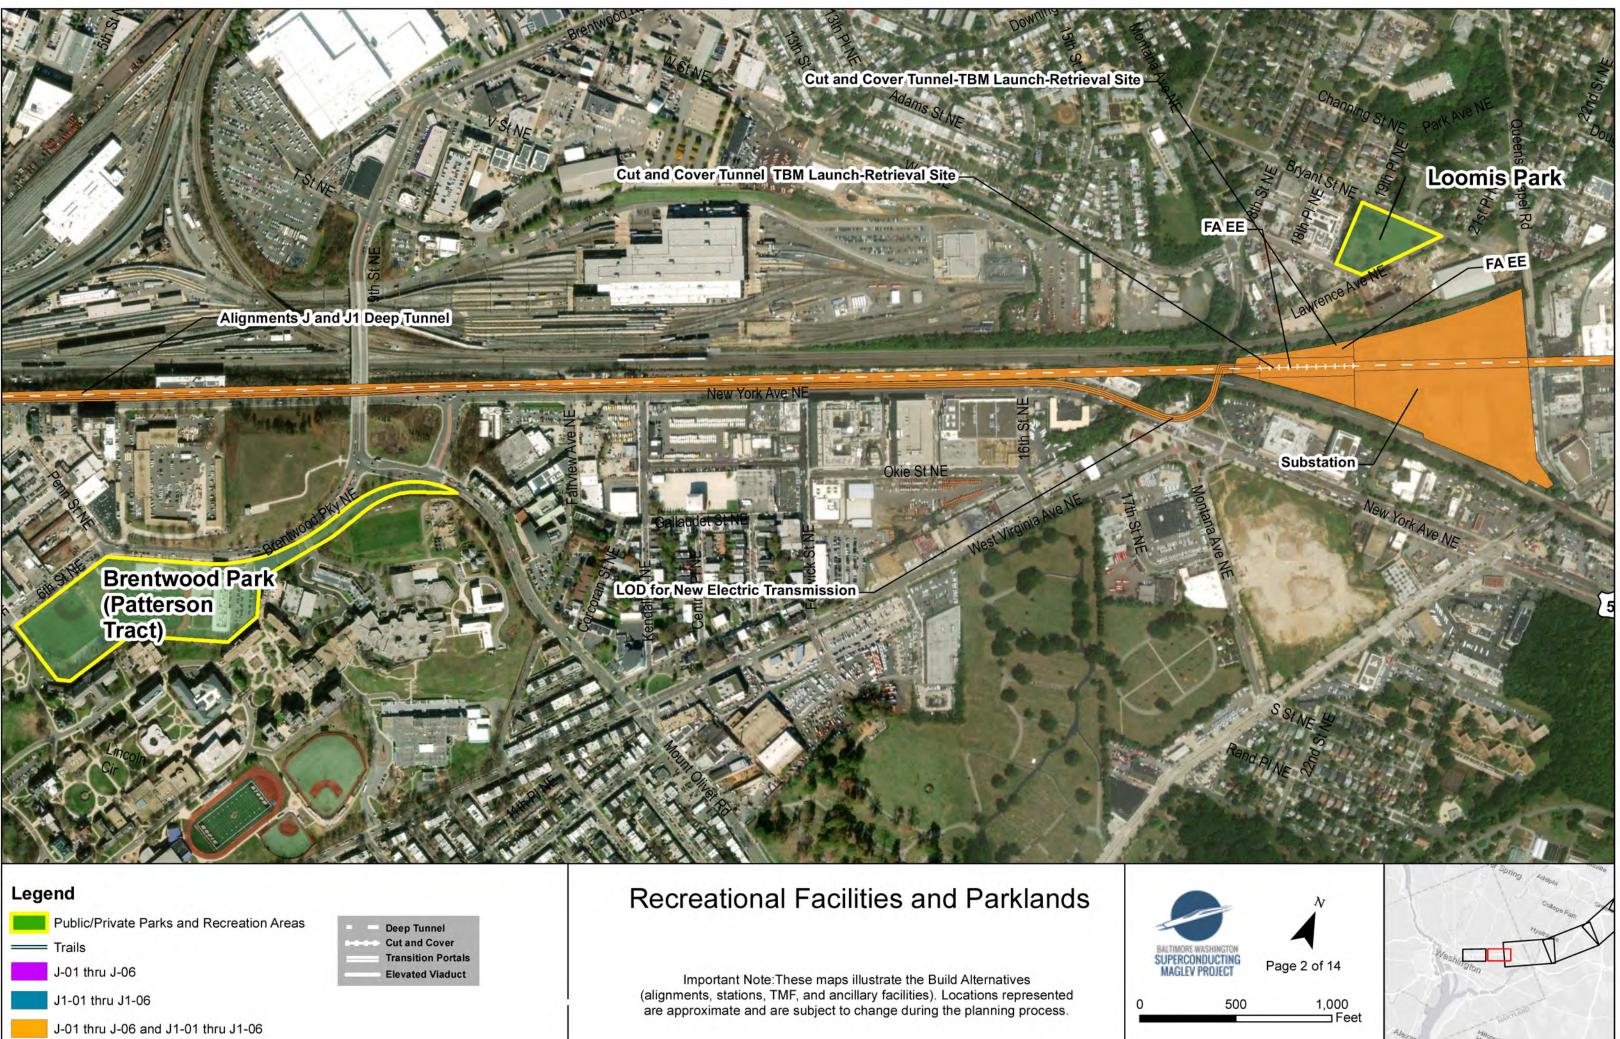

| 0   | 0   | 0    | 0                      | 0.9    | 3.5     | 40.3 | 14.8 | 244.5 | 59.8  |
| J1-06             | 155.0 | 20.0 | 5.0  | 5.4            | 0     | 0                         | 0   | 0   | 0    | 0                      | 0      | 0       | 42.1 | 14.1 | 202.1 | 39.5  |

## Table B-4: Acres of Permanent (P) and Temporary (T) Impacts to Federal Property

Source: Maryland Parcel Boundaries, iMAP, Maryland Department of Planning ; Common Ownership Lots, OpenData DC, DCGIS



## ATTACHMENT C – Recreational Facilities and Parklands

Figures



| Public/Private Parks and Recreation Areas |
|-------------------------------------------|
| <br>Trails                                |
| J-01 thru J-06                            |
| J1-01 thru J1-06                          |











|   | Public/Private Parks and Recreation Areas |   |
|---|-------------------------------------------|---|
| _ | Trails                                    |   |
|   | J-01 thru J-06                            | Ê |
|   | J1-01 thru J1-06                          |   |
|   |                                           |   |













| Public/Private Parks and Recreation Areas | 1 |
|-------------------------------------------|---|
| Trails                                    |   |
| J-01 thru J-06                            |   |
| J1-01 thru J1-06                          |   |
|                                           |   |







| Public/Private Parks and Recreation Areas |   |
|-------------------------------------------|---|
| Trails                                    | - |