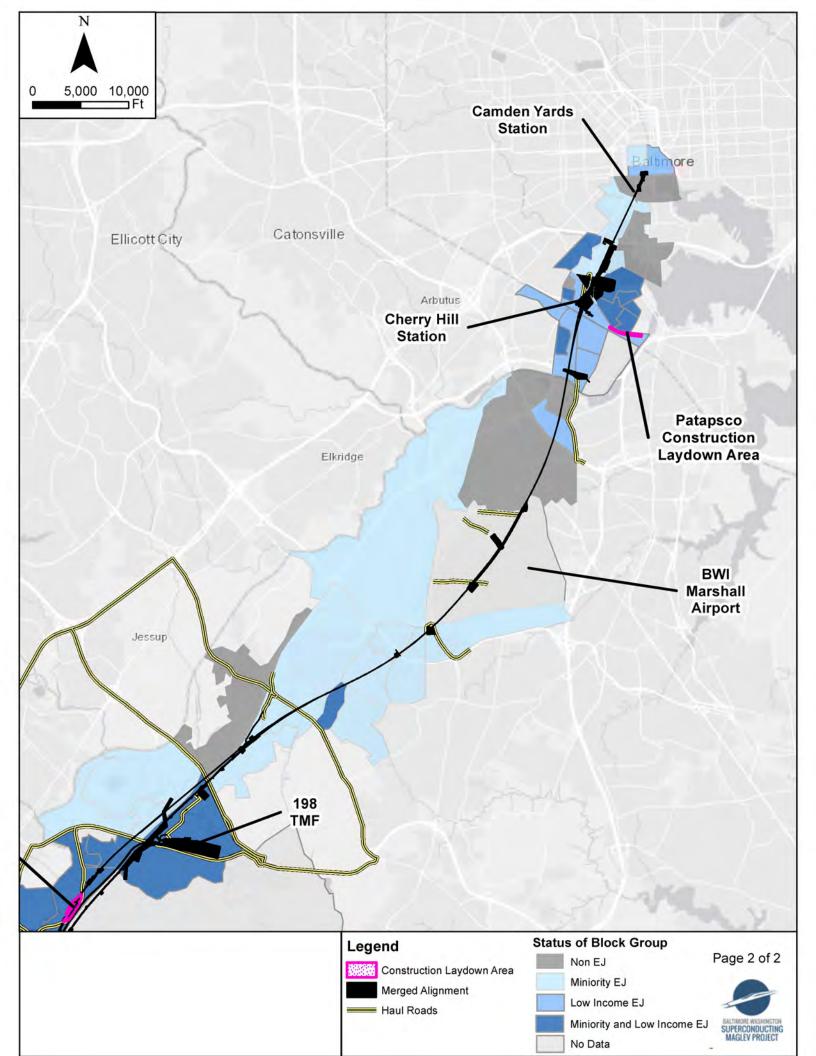

graphic factor that may be relevant to a particular location. EJSCREEN outputs should be supplemented with additional information and local knowledge before taking any action to address potential EJ concerns.



ATTACHMENT F – EJ Impact Analysis Mapping

Environmental Justice Impact Analysis Map Figure 1







(alignments, stations, RSD, and and an articles). Locations represented are approximate and are subject to change during the planning process.

Tunnel LOD Features











Important Note: These maps illustrate the Build Alternatives (alignments, stations, RSD, ancillary facilities). Locations represented are approximate and are subject to change during the planning process.

Tunnel LOD Features

Transportation Impacts

School/Day Care







Construction Laydown Map

Figure 2