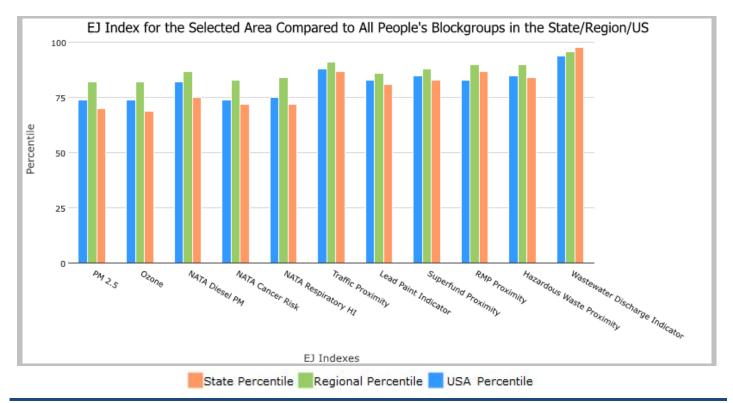

|  |
| EJ Index for Traffic Proximity and Volume               | 87                  | 91                       | 88                |  |
| EJ Index for Lead Paint Indicator                       | 81                  | 86                       | 83                |  |
| EJ Index for Superfund Proximity                        | 83                  | 88                       | 85                |  |
| EJ Index for RMP Proximity                              | 87                  | 90                       | 83                |  |
| EJ Index for Hazardous Waste Proximity                  | 84                  | 90                       | 85                |  |
| EJ Index for Wastewater Discharge Indicator             | 98                  | 96                       | 94                |  |



This report shows the values for environmental and demographic indicators and EJSCREEN indexes. It shows environmental and demographic raw data (e.g., the estimated concentration of ozone in the air), and also shows what percentile each raw data value represents. These percentiles provide perspective on how the selected block group or buffer area compares to the entire state, EPA region, or nation. For example, if a given location is at the 95th percentile nationwide, this means that only 5 percent of the US population has a higher block group value than the average person in the location being analyzed. The years for which the data are available, and the methods used, vary across these indicators. Important caveats and uncertainties apply to this screening-level information, so it is es