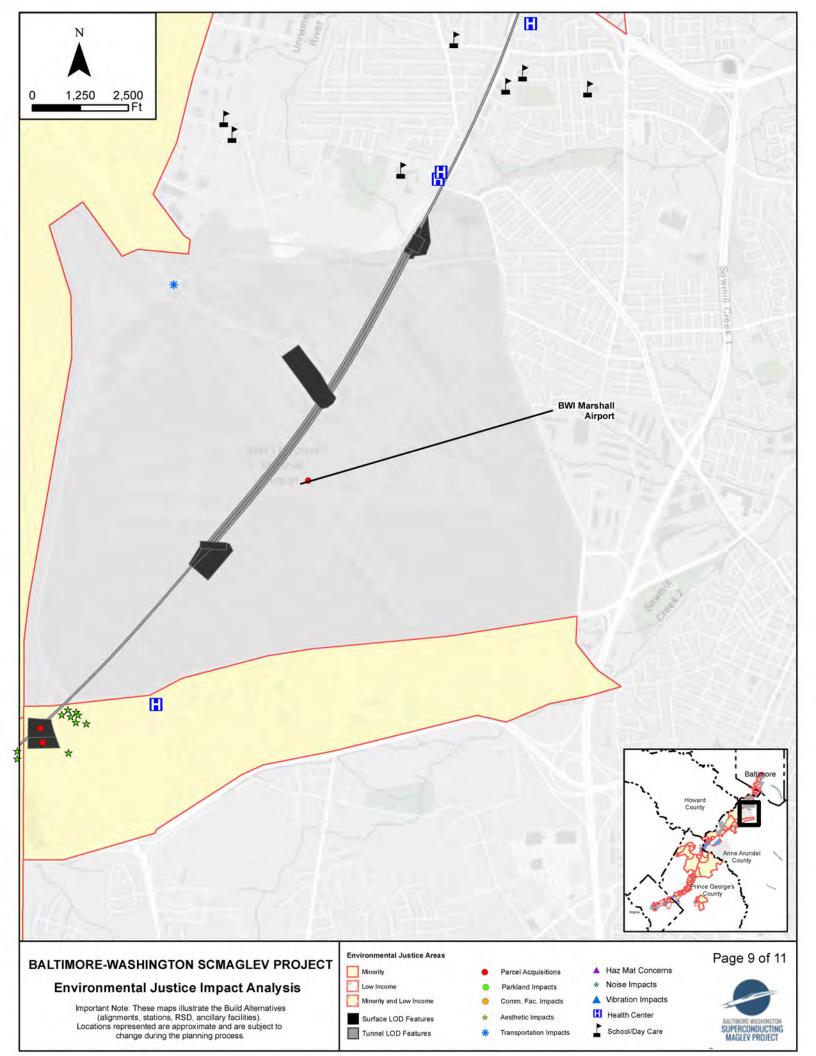

data on every environmental impact and demographic factor that may be relevant to a particular location. EJSCREEN outputs should be supplemented with additional information and local knowledge before taking any action to address potential EJ concerns.



ATTACHMENT F – EJ Impact Analysis Mapping

Environmental Justice Impact Analysis Map Figure 1







(alignments, stations, RSD, and and an articles). Locations represented are approximate and are subject to change during the planning process.

Tunnel LOD Features











Important Note: These maps illustrate the Build Alternatives (alignments, stations, RSD, ancillary facilities). Locations represented are approximate and are subject to change during the planning process.

Tunnel LOD Features

Transportation Impacts

School/Day Care







Construction Laydown Map

Figure 2