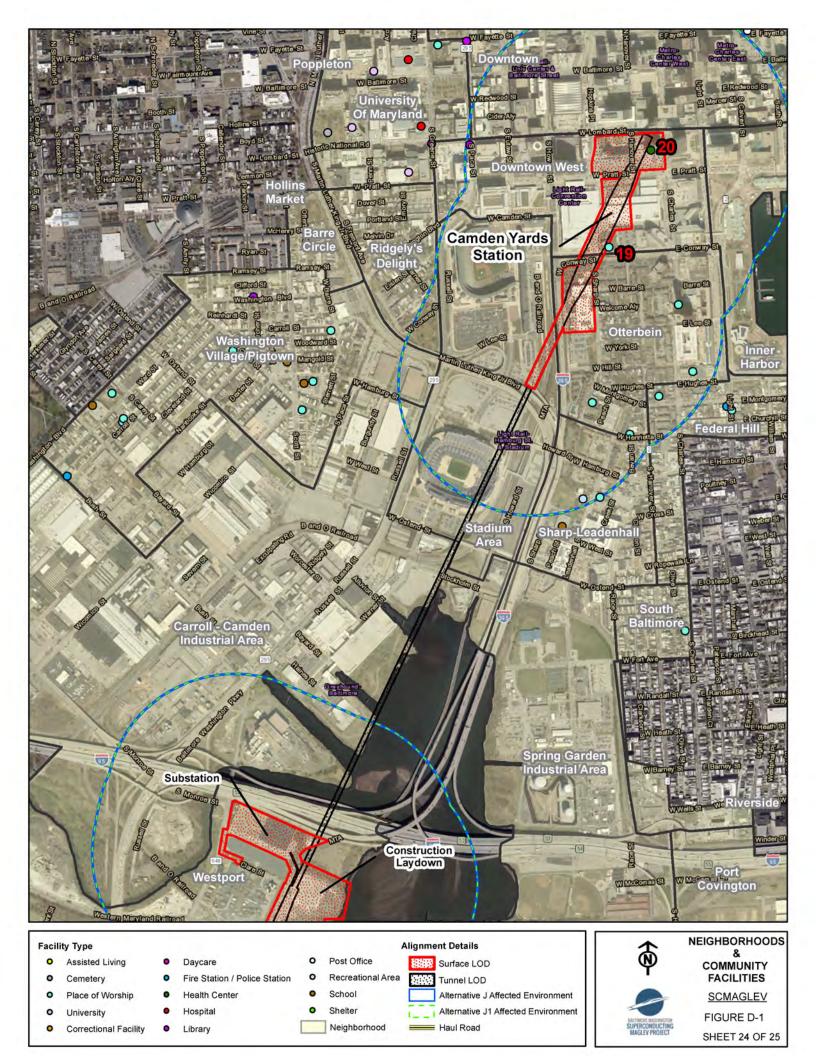

| N                                 |                |
| 0     | Cemetery              | • | Fire Station / Police Station | 0 | Recreational Area | Tunnel LOD                          |                                   | FACILITIES     |
| •     | Place of Worship      | • | Health Center                 | • | School            | Alternative J Affected Environment  |                                   | SCMAGLEV       |
| 0     | University            | • | Hospital                      | 0 | Shelter           | Alternative J1 Affected Environment |                                   | FIGURE D-1     |
| •     | Correctional Facility | • | Library                       |   | Neighborhood      | Haul Road                           | SUPERCONDUCTING<br>MAGLEY PROJECT | SHEET 22 OF 25 |









ATTACHMENT E – EJ Screen Report





# 1 miles Ring around the Corridor, MARYLAND, EPA Region 3

# Approximate Population: 294,164

### Input Area (sq. miles): 70.52

# SCMAGLEV (The study area contains 1 blockgroup(s) with zero population.)

| Selected Variables                                      | State<br>Percentile | EPA Region<br>Percentile | USA<br>Percentile |
|---------------------------------------------------------|---------------------|--------------------------|-------------------|
| EJ Indexes                                              |                     |                          |                   |
| EJ Index for PM2.5                                      | 75                  | 84                       | 77                |
| EJ Index for Ozone