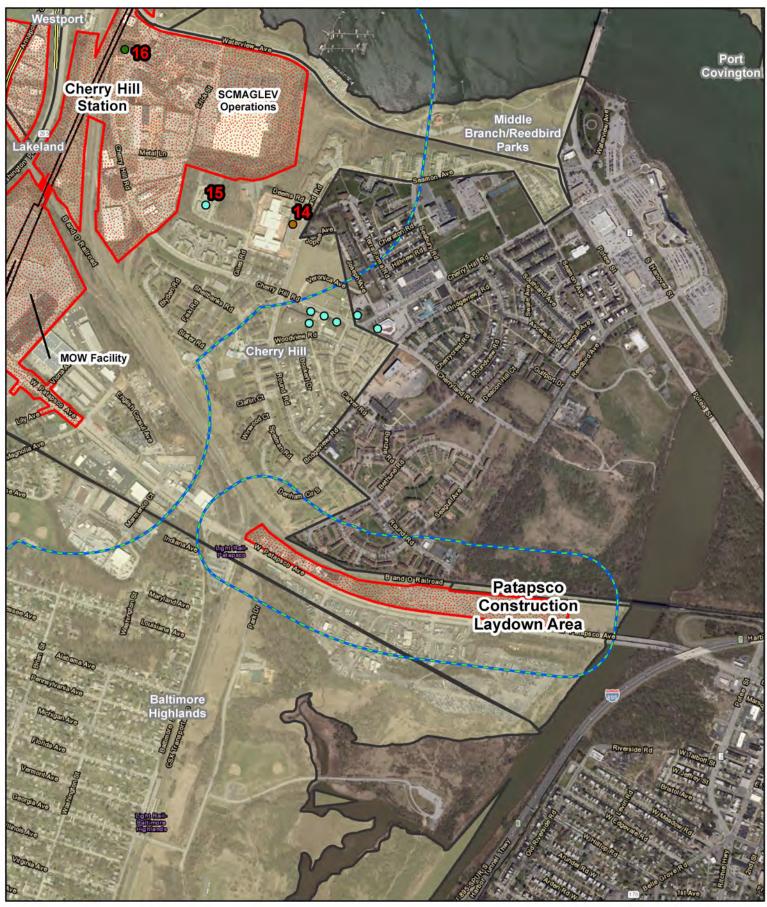

| Ŵ                                 |                |
| 0     | Cemetery              | • | Fire Station / Police Station | 0 | Recreational Area | Tunnel LOD                          |                                   | FACILITIES     |
| •     | Place of Worship      | • | Health Center                 | • | School            | Alternative J Affected Environment  |                                   | SCMAGLEV       |
| 0     | University            | • | Hospital                      | 0 | Shelter           | Alternative J1 Affected Environment | BALTHARDY BULSUNATION             | FIGURE D-1     |
| •     | Correctional Facility | • | Library                       |   | Neighborhood      | Haul Road                           | SUPERCONDUCTING<br>MAGLEV PROJECT | SHEET 20 OF 25 |







| Facil | ity Type              |   |                               |   | ,                 | Alignment Details                   | 1                                 | NEIGHBORHOODS  |
|-------|-----------------------|---|-------------------------------|---|-------------------|-------------------------------------|-----------------------------------|----------------|
| •     | Assisted Living       | • | Daycare                       | 0 | Post Office       | Surface LOD                         | N                                 |                |
| 0     | Cemetery              | • | Fire Station / Police Station | 0 | Recreational Area | Tunnel LOD                          |                                   | FACILITIES     |
| •     | Place of Worship      | • | Health Center