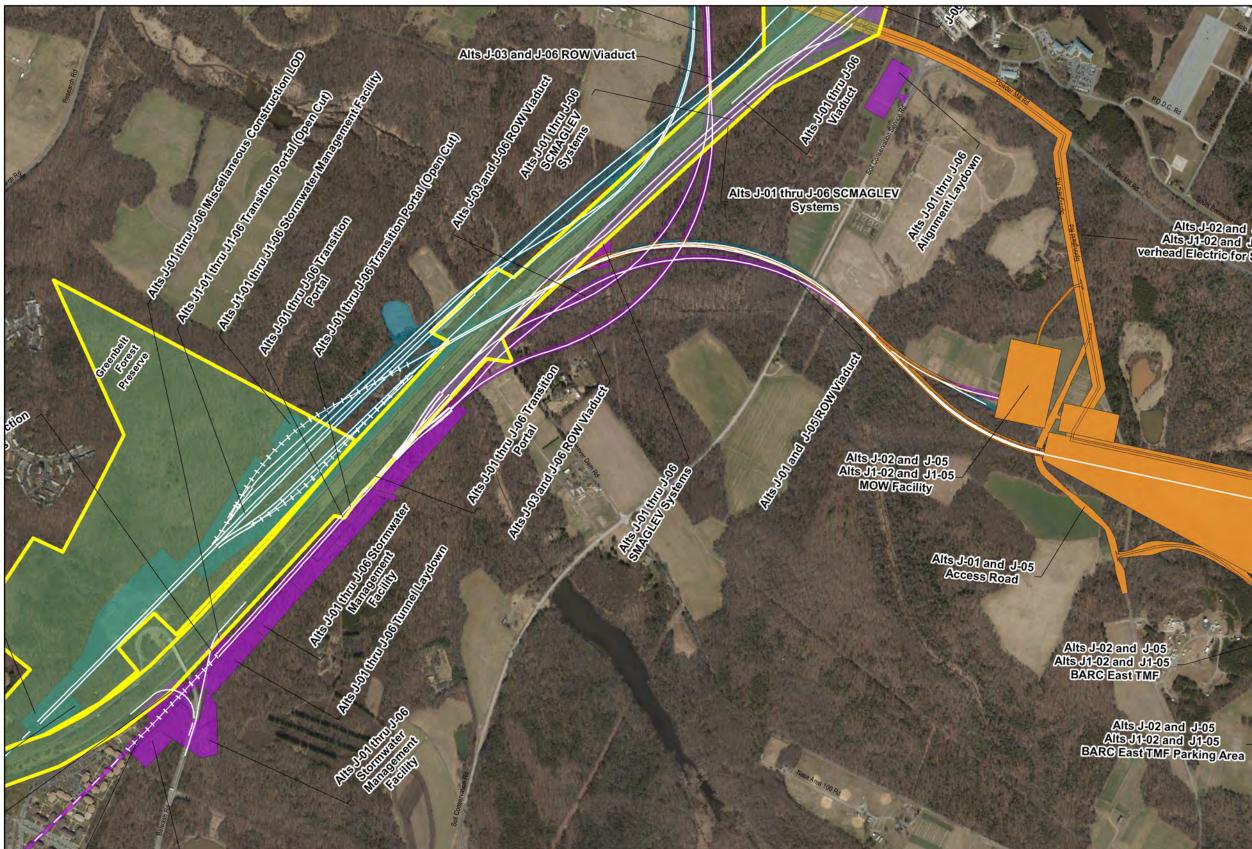

thru J-06 and J1-01 thru J1-06

Deep Tunnel **Cut and Cover Transition Portals Elevated Viaduct** 

# **Recreational Facilities and Parklands**



Important Note: These maps illustrate the Build Alternatives (alignments, stations, TMF, and ancillary facilities). Locations represented are approximate and are subject to change during the planning process.

Alts J-03 and J-06 Alts J1-03 and J1-06 **TMF** Parking Area

Alts J-03 and J-06 Alts J1-03 and J1-06 BARC West TMF

Alts J-03 and J-06 Alts J1-03 and J1-06 Road Relocation-Reconstruction

Alts J-03 and J-06 Alts J1-03 and J1-06S Substation

Alts J-03 and J-06 Alts J1-03 and J1-06 Substation

Alts J-03 and J-06 Overhead Electric for Substation

Alts J=01 thru J=06 SCMAGLEV Systems

Alts J-01 and J-04 MOW Facility





1,100 2,200 Feet





Public/Private Parks and Recreation Areas Trails J-01 thru J-06 J1-01 thru J1-06

J-01 thru J-06 and J1-01 thru J1-06

Deep Tunnel **Cut and Cover Transition Portals Elevated Viaduct** 

# **Recreational Facilities and Parklands**



Important Note: These maps illustrate the Build Alternatives (alignments, stations, TMF, and ancillary facilities). Locations represented are approximate and are subject to change during the planning process.



Alts J-02 and J-05 Alts J1-02 and J1-050 verhead Electric for Substation

Alts J-02 and J-05 Alts J1-02 and J1-05 Substation





|   | Public/Private Parks and Recreation Areas |
|---|-------------------------------------------|
| _ | Trails                                    |
|   | J-01 thru J-06                            |
|   | J1-01 thru J1-06