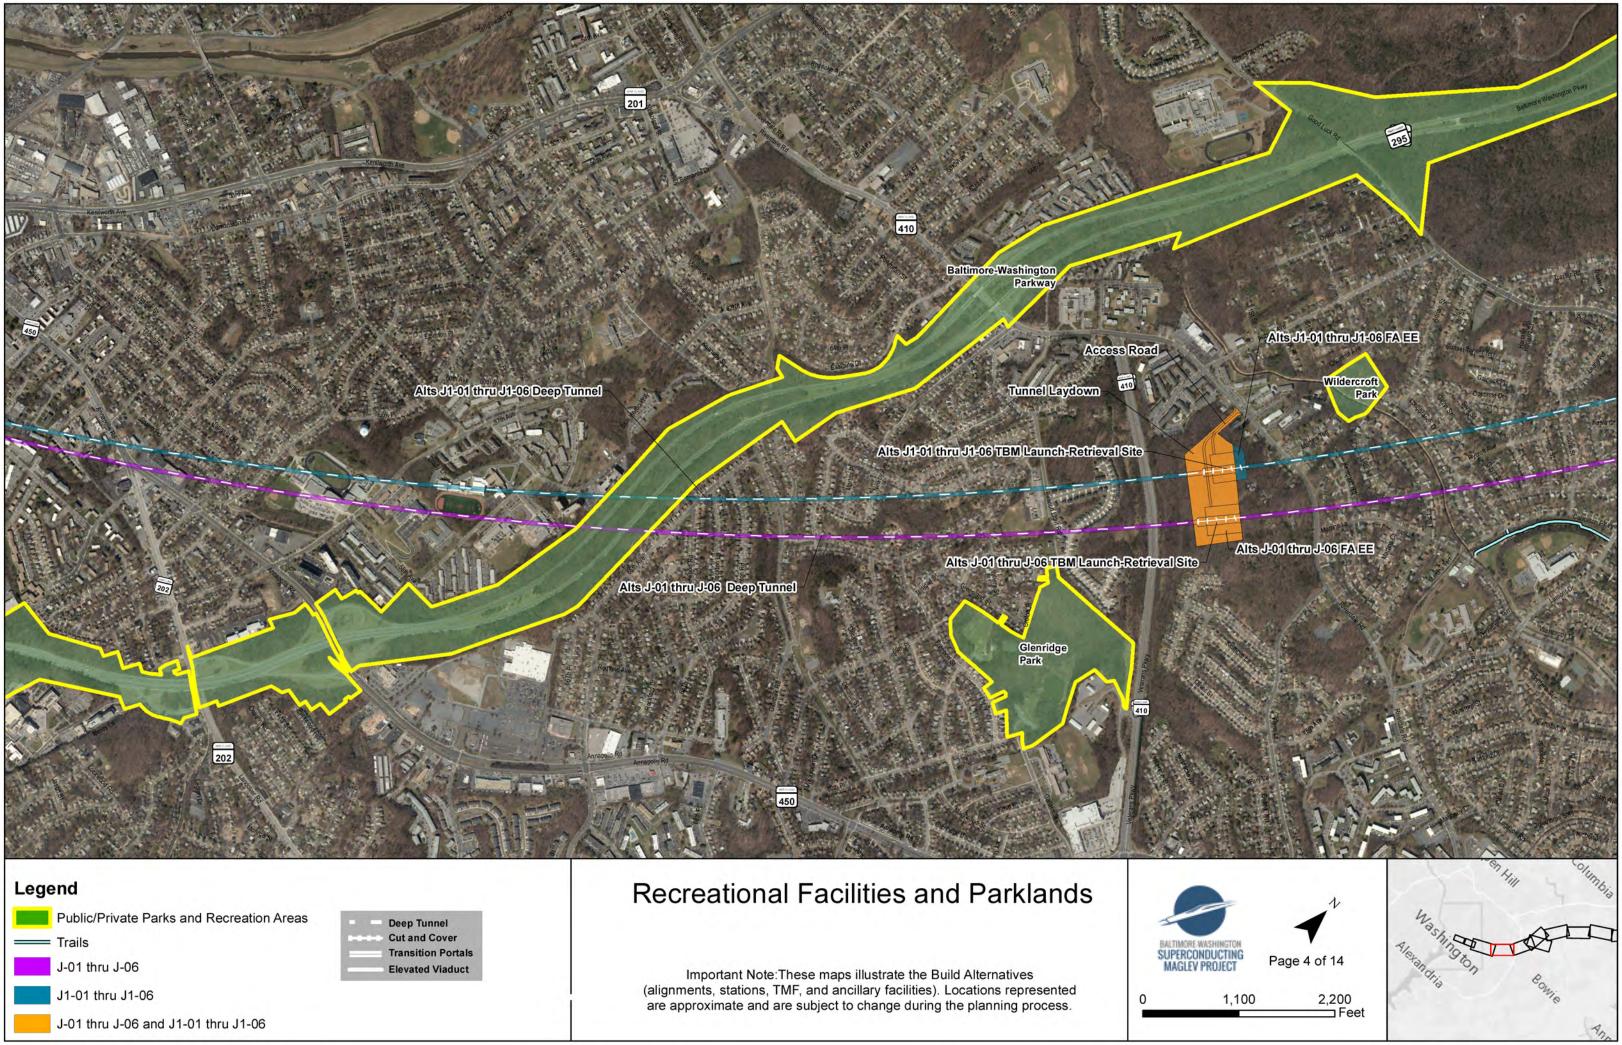

mporary (T) Impacts to Federal Property

Source: Maryland Parcel Boundaries, iMAP, Maryland Department of Planning ; Common Ownership Lots, OpenData DC, DCGIS



## ATTACHMENT C – Recreational Facilities and Parklands

Figures



| Public/Private Parks and Recreation Areas |
|-------------------------------------------|
| <br>Trails                                |
| J-01 thru J-06                            |
| J1-01 thru J1-06                          |











|   | Public/Private Parks and Recreation Areas |   |
|---|-------------------------------------------|---|
| _ | Trails                                    |   |
|   | J-01 thru J-06                            | Ê |
|   | J1-01 thru J1-06                          |   |
|   |                                           |   |













| Public/Private Parks and Recreation Areas | 1 |
|-------------------------------------------|---|
| Trails                                    |   |
| J-01 thru J-06                            |   |
| J1-01 thru J1-06                          |   |
|                                           |   |







| Public/Private Parks and Recreation Areas |   |
|-------------------------------------------|---|
| Trails                                    | - |
| J-01 thru J-06                            |   |
| J1-01 thru J1-06                          |   |

J-01 thru J-06 and J1-01 thru J1-06

Deep Tunnel **Cut and Cover Transition Portals Elevated Viaduct** 

# **Recreational Facilities and Parklands**



Important Note: These maps illustrate the Build Alternatives (alignments, stations