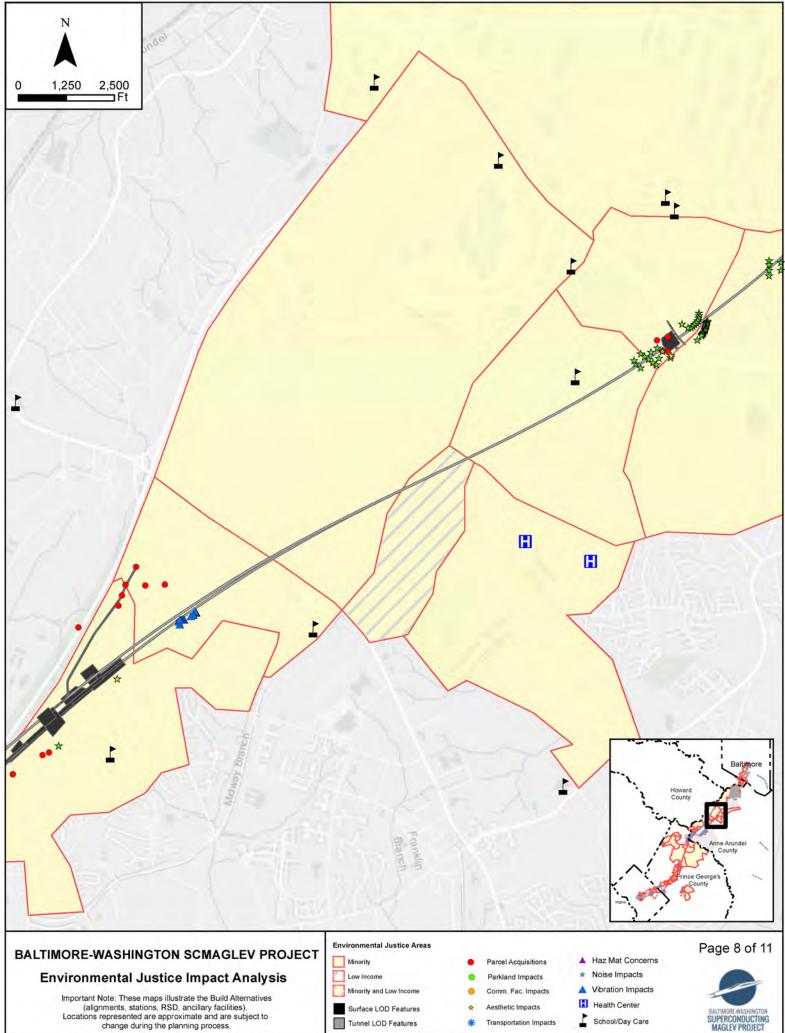

screening-level information, so it is essential to understand the limitations on appropriate interpretations and applications of these indicators. Please see EJSCREEN documentation for discussion of these issues before using reports. This screening tool does not provide data on every environmental impact and demographic factor that may be relevant to a particular location. EJSCREEN outputs should be supplemented with additional information and local knowledge before taking any action to address potential EJ concerns.



ATTACHMENT F – EJ Impact Analysis Mapping

Environmental Justice Impact Analysis Map Figure 1







(alignments, stations, RSD, and and an articles). Locations represented are approximate and are subject to change during the planning process.

Tunnel LOD Features











Important Note: These maps illustrate the Build Alternatives (alignments, stations, RSD, ancillary facilities). Locations represented are approximate and are subject to change during the planning process.

Tunnel LOD Features

Transportation Impacts

School/Day Care







Construction Laydown Map

Figure 2