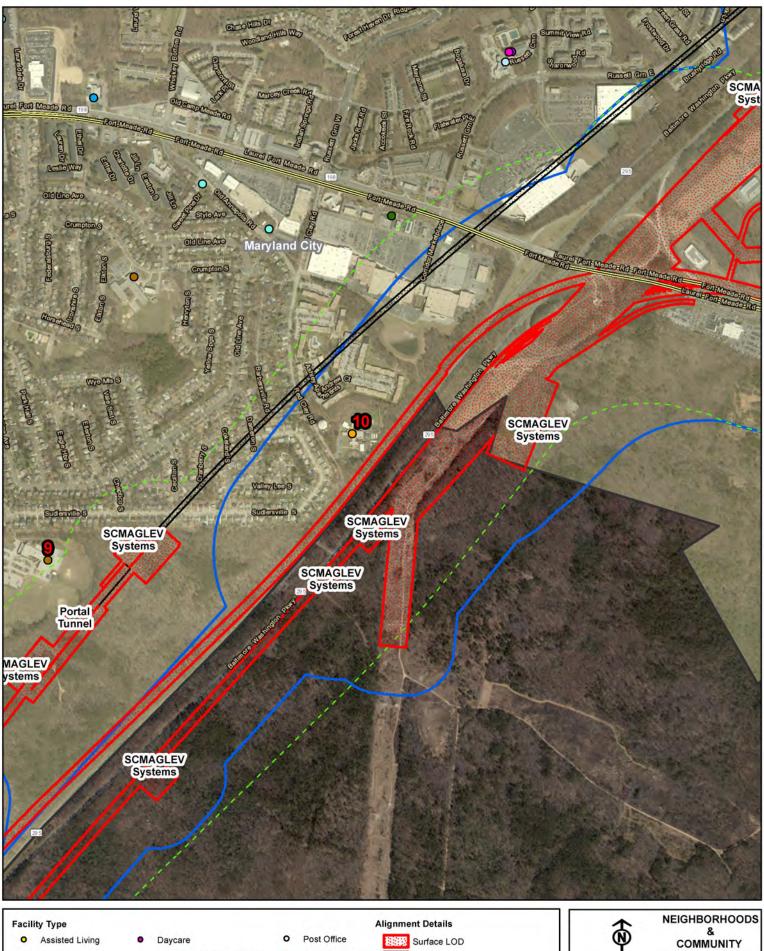

| COMMUNITY      |
| 0      | Cemetery              | • | Fire Station / Police Station | 0 | Recreational Area | Tunnel LOD                          |                                   | FACILITIES     |
| •      | Place of Worship      | • | Health Center                 | • | School            | Alternative J Affected Environment  |                                   | SCMAGLEV       |
| 0      | University            | ٠ | Hospital                      | • | Shelter           | Alternative J1 Affected Environment | RAITIMERT WASHINGTON              | FIGURE D-1     |
| •      | Correctional Facility | • | Library                       |   | Neighborhood      | Haul Road                           | SUPERCONDUCTING<br>MAGLEV PROJECT | SHEET 11 OF 25 |







| Place of Worship | • | Health Center |
|------------------|---|---------------|
| University       | • | Hospital      |

0

•

0

0

Cemetery

• Library Correctional Facility

۰

Fire Station / Police Station

o School Shelter 0 Neighborhood

**Recreational Area** 

=

0

Tunnel LOD Alternative J Affected Environment Alternative J1 Affected Environment Haul Road











| Facil | ity Type              |   |                               |   |                   | Alignment Details                   | 1                                 | NEIGHBORHOODS  |
|-------|-----------------------|---|-------------------------------|---|-------------------|-------------------------------------|-----------------------------------|----------------|
| •     | Assisted Living       | • | Daycare