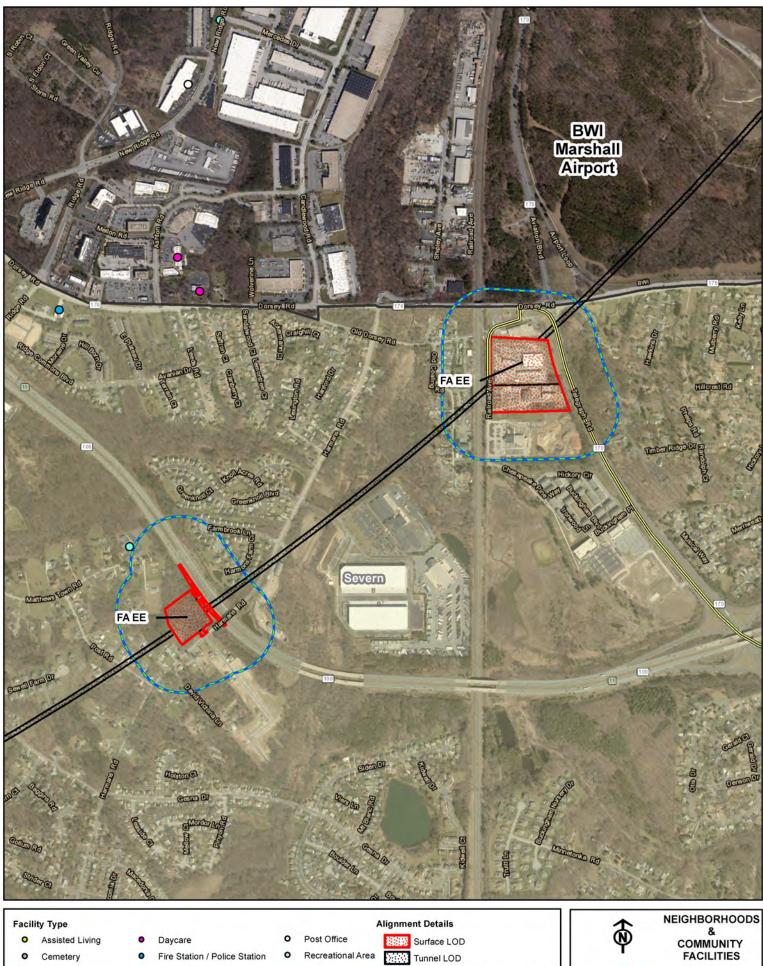

| N                                 |                |
| 0     | Cemetery              | • | Fire Station / Police Station | 0 | Recreational Area | Tunnel LOD                          |                                   | FACILITIES     |
| •     | Place of Worship      | • | Health Center                 | • | School            | Alternative J Affected Environment  |                                   | SCMAGLEV       |
| 0     | University            | • | Hospital                      | • | Shelter           | Alternative J1 Affected Environment | BALTIMOT BU SHINCTON              | FIGURE D-1     |
| •     | Correctional Facility | • | Library                       |   | Neighborhood      | Haul Road                           | SUPERCONDUCTING<br>MAGLEV PROJECT | SHEET 17 OF 25 |



| Facil | cility Type           |   |                               | Alignment Details | $\mathbf{T}$      | NEIGHBORHOODS                       |                                   |                |
|-------|-----------------------|---|-------------------------------|-------------------|-------------------|-------------------------------------|-----------------------------------|----------------|
| •     | Assisted Living       | • | Daycare                       | 0                 | Post Office       | Surface LOD                         | N                                 |                |
| 0     | Cemetery              | • | Fire Station / Police Station | 0                 | Recreational Area | Tunnel LOD                          |                                   | FACILITIES