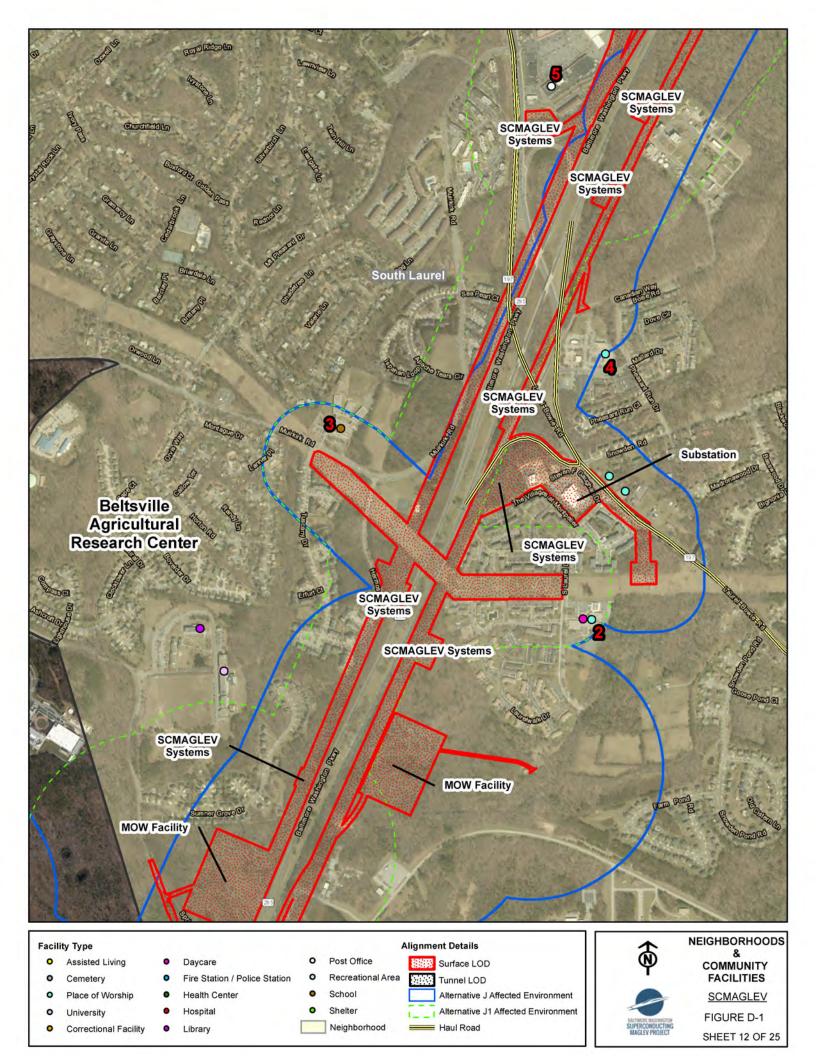

| N                                 | COMMUNITY      |
| 0      | Cemetery              | • | Fire Station / Police Station | 0 | Recreational Area | Tunnel LOD                          |                                   | FACILITIES     |
| •      | Place of Worship      | • | Health Center                 | • | School            | Alternative J Affected Environment  |                                   | SCMAGLEV       |
| 0      | University            | ٠ | Hospital                      | • | Shelter           | Alternative J1 Affected Environment | RAITIMERT WASHINGTON              | FIGURE D-1     |
| •      | Correctional Facility | • | Library                       |   | Neighborhood      | Haul Road                           | SUPERCONDUCTING<br>MAGLEV PROJECT | SHEET 11 OF 25 |







| Place of Worship | • | Health Center |
|------------------|---|---------------|
| University       | • | Hospital      |

0

•

0

0

Cemetery

• Library Correctional Facility

۰

Fire Station / Police Station

o School Shelter 0 Neighborhood

**Recreational Area** 

=

0

Tunnel LOD Alternative J Affected Environment Alternative J1 Affected Environment Haul Road











| Facil | ity Type              |   |                               |   |                   | Alignment Details                   | 1                                 | NEIGHBORHOODS  |
|-------|-----------------------|---|-------------------------------|---|-------------------|-------------------------------------|-----------------------------------|----------------|
| •     | Assisted Living       | • | Daycare