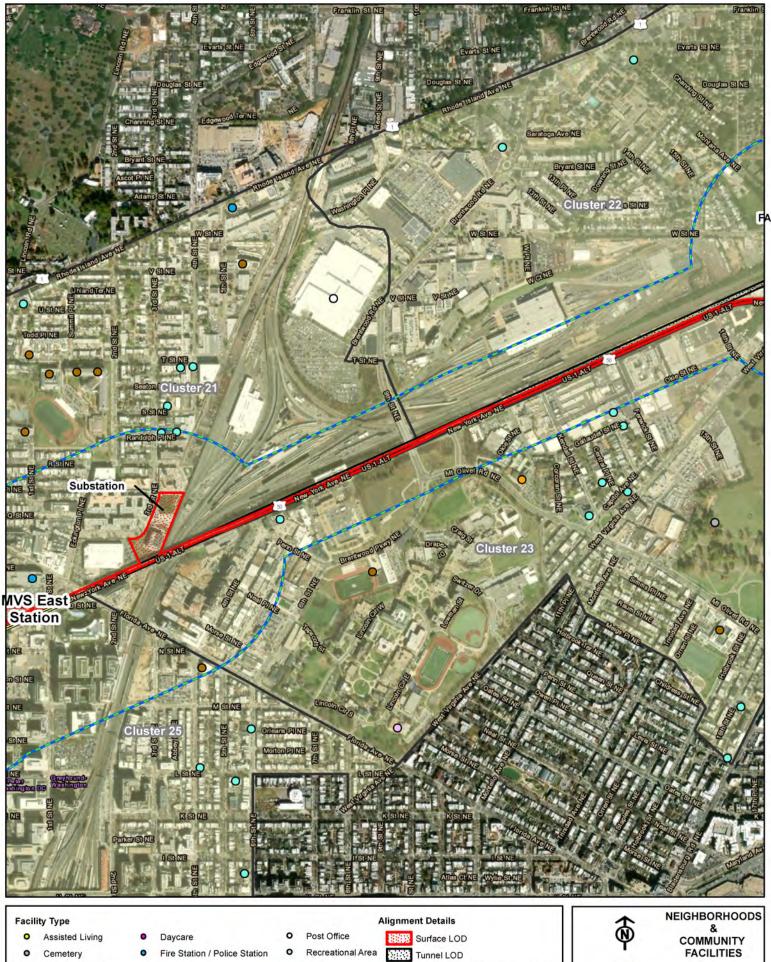

16                       | 22, 23      |
| Mount Auburn Cemetery                                                          | Cemetery              | BaltCity    | Westport                 | 17                       | 23          |
| Westport Academy Elementary/Middle School                                      | School                | BaltCity    | Westport                 | 18                       | 23          |
| Old Otterbein United                                                           | Place of Worship      | BaltCity    | Downtown West            | 19                       | 24, 25      |
| Concentra Urgent Care - Baltimore Downtown                                     | Health Center         | BaltCity    | Downtown West            | 20                       | 24, 25      |





١.,

=

| Place of Worsh | nip O |
|----------------|-------|
| University     | •     |

•

0

0

- University Correctional Facility
  - Library

Health Center

Hospital

| • | School       |
|---|--------------|
| • | Shelter      |
|   | Neighborhood |

| nment Details                       | 1                      |
|-------------------------------------|------------------------|
| Surface LOD                         | Ŵ                      |
| Tunnel LOD                          |                        |
| Alternative J Affected Environment  |                        |
| Alternative J1 Affected Environment | -                      |
| Haul Road                           | SUPERCOND<br>MAGLEV PI |







| Facility Type Alignment Details |                       |   |