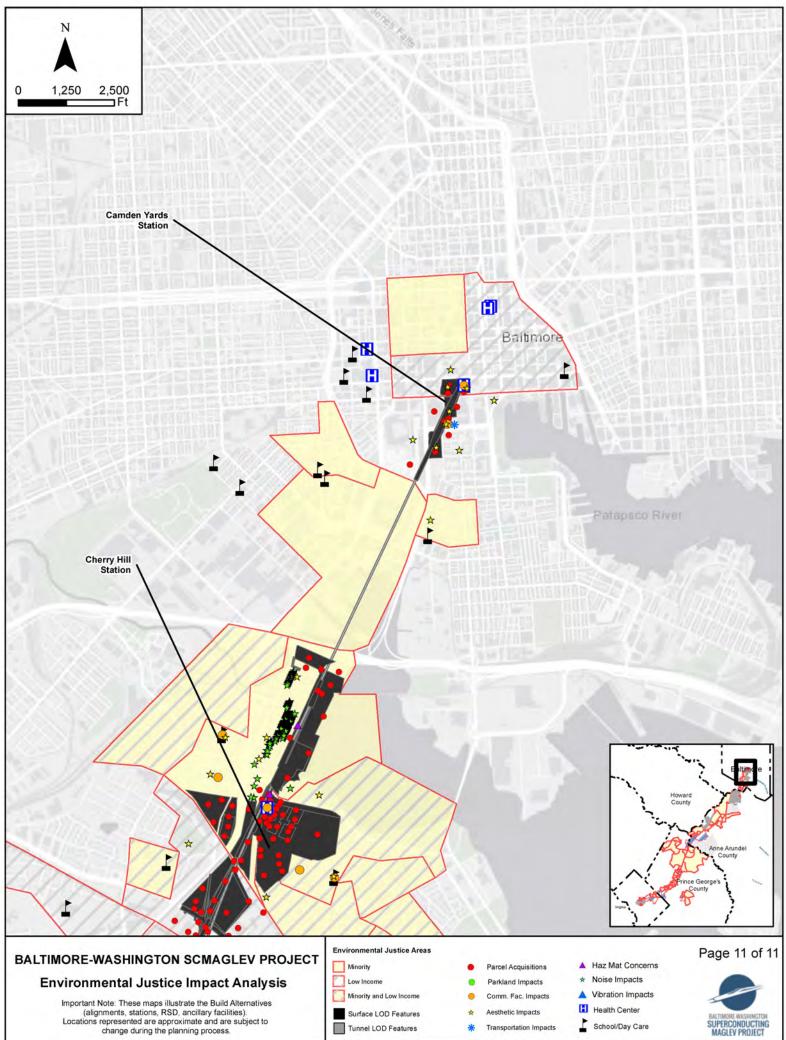

a on every environmental impact and demographic factor that may be relevant to a particular location. EJSCREEN outputs should be supplemented with additional information and local knowledge before taking any action to address potential EJ concerns.



ATTACHMENT F – EJ Impact Analysis Mapping

Environmental Justice Impact Analysis Map Figure 1







(alignments, stations, RSD, and and an articles). Locations represented are approximate and are subject to change during the planning process.

Tunnel LOD Features











Important Note: These maps illustrate the Build Alternatives (alignments, stations, RSD, ancillary facilities). Locations represented are approximate and are subject to change during the planning process.

Tunnel LOD Features

Transportation Impacts

School/Day Care







Construction Laydown Map

Figure 2