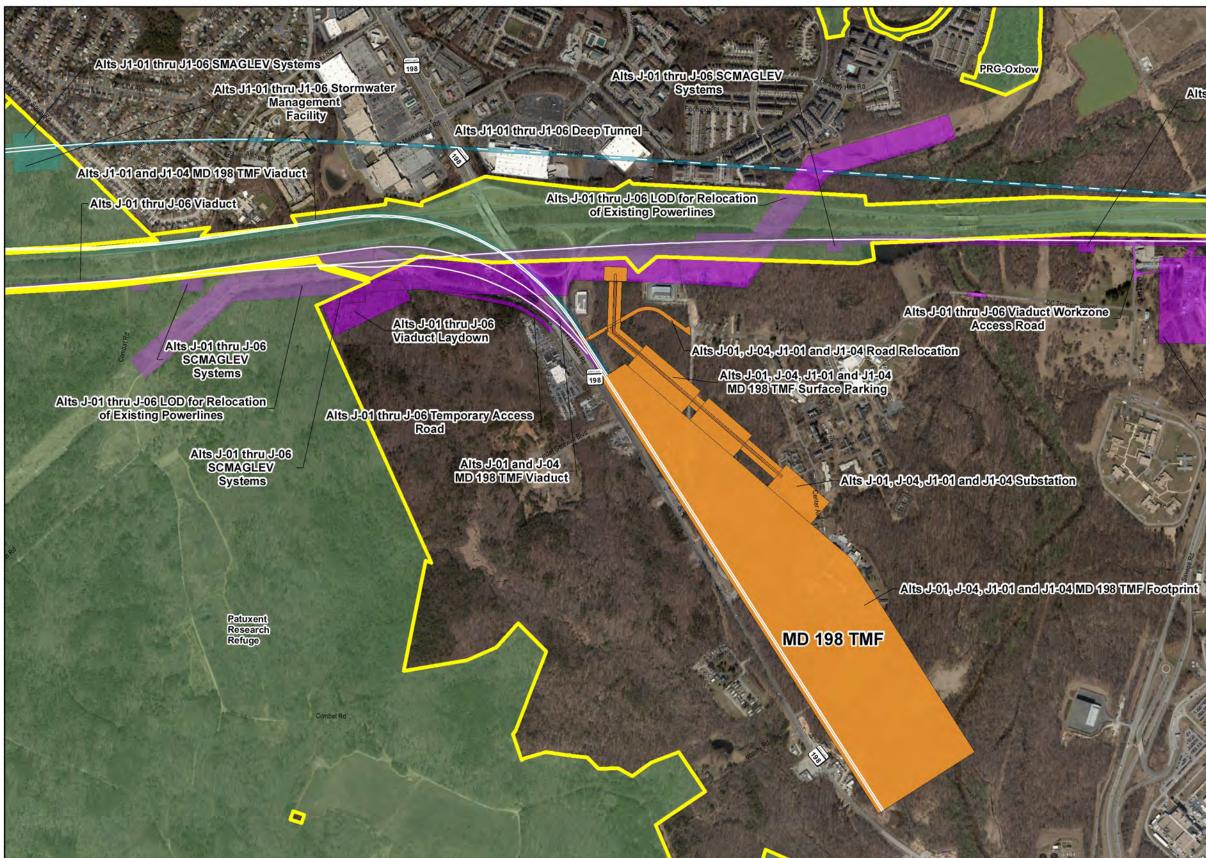

Locations represented are approximate and are subject to change during the planning process.



Alts J-02 and J-05 Alts J1-02 and J1-050 verhead Electric for Substation

Alts J-02 and J-05 Alts J1-02 and J1-05 Substation





|   | Public/Private Parks and Recreation Areas |
|---|-------------------------------------------|
| _ | Trails                                    |
|   | J-01 thru J-06                            |
|   | J1-01 thru J1-06                          |

J-01 thru J-06 and J1-01 thru J1-06



**Elevated Viaduct** 

## **Recreational Facilities and Parklands**



Important Note: These maps illustrate the Build Alternatives (alignments, stations, TMF, and ancillary facilities). Locations represented are approximate and are subject to change during the planning process.





Public/Private Parks and Recreation Areas Trails J-01 thru J-06 J1-01 thru J1-06

J-01 thru J-06 and J1-01 thru J1-06

Deep Tunnel **Cut and Cover Transition Portals Elevated Viaduct** 

# **Recreational Facilities and Parklands**



Important Note: These maps illustrate the Build Alternatives (alignments, stations, TMF, and ancillary facilities). Locations represented are approximate and are subject to change during the planning process.

Alts J-01 thru J-06 SCMAGLEV Systems

Alts J-01 thru J-06 Alt J Viaduct

Alts J-01 thru J-06 SCMAGLEV Systems

# Alts J-01 thru J-06 LOD for Relocation of Existing Powerlines

32 Alts J1-01 thru J1-06 Viaduct Laydown













| Public/Private Parks and Recreation Areas | 1   |
|-------------------------------------------|-----|
| Trails