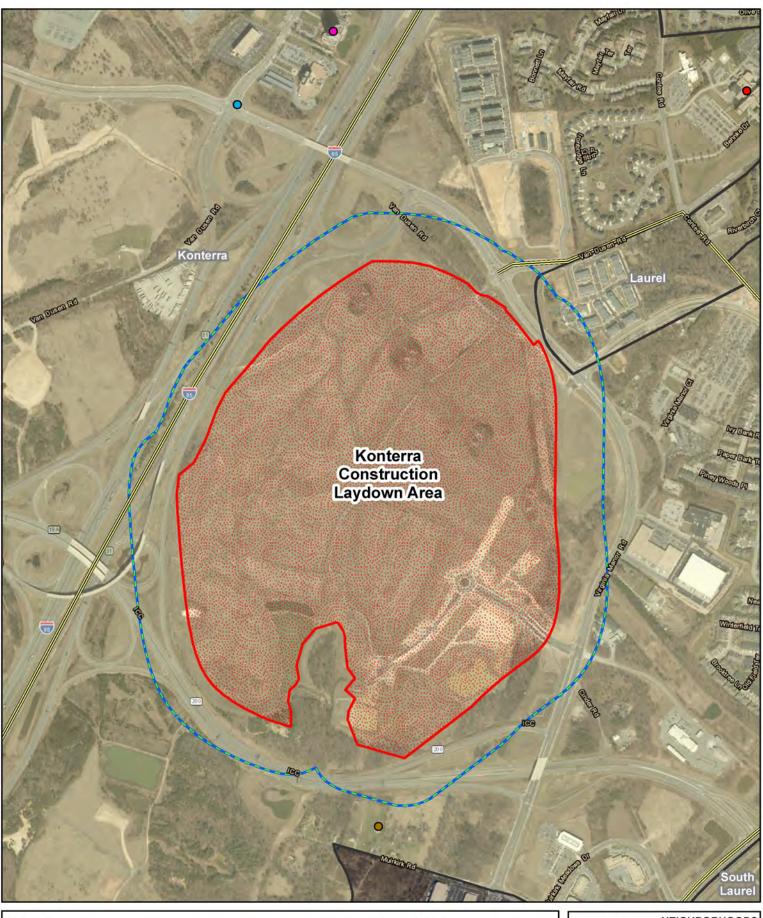

|               |
| 0      | Cemetery                  | •       | Fire Station / Police Station | 0            | Recreational Area | Tunnel LOD                          |                      | FACILITIES    |
| •      | Place of Worship          | •       | Health Center                 | •            | School            | Alternative J Affected Environment  |                      | SCMAGLEV      |
| 0      | University                | •       | Hospital                      | •            | Shelter           | Alternative J1 Affected Environment | BALTHARD BUSCHNOTTON | FIGURE D-1    |
| •      | Correctional Facility • L | Library | -                             | Neighborhood | Haul Road         | SUPERCONDUCTING<br>MAGLEV PROJECT   | SHEET 9 OF 25        |               |





| Facili | ity Type              |   |                               |   |                   | Alignment Details                   | \$                                | NEIGHBORHOODS  |
|--------|-----------------------|---|-------------------------------|---|-------------------|-------------------------------------|-----------------------------------|----------------|
| 0      | Assisted Living       | • | Daycare                       | 0 | Post Office       | Surface LOD                         | N                                 | COMMUNITY      |
| 0      | Cemetery              | • | Fire Station / Police Station | 0 | Recreational Area | Tunnel LOD                          |                                   | FACILITIES     |
| •      | Place of Worship      | • | Health Center