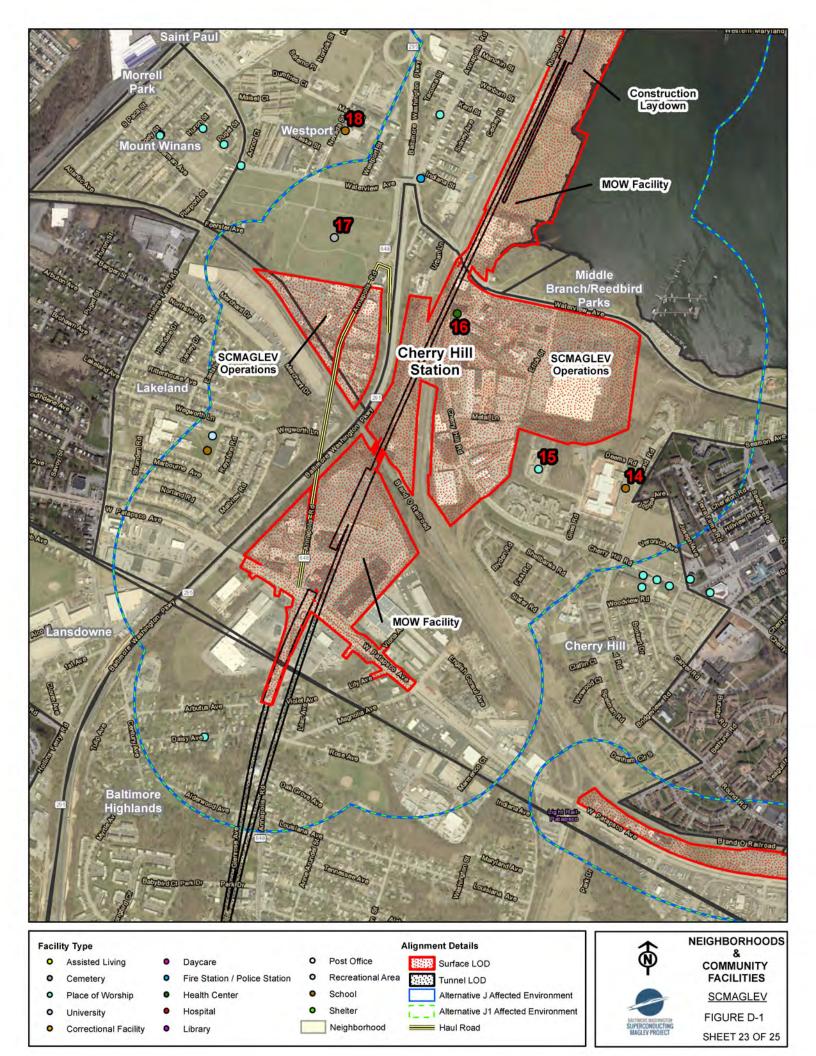

| N                                 |                |
| 0     | Cemetery              | • | Fire Station / Police Station | 0 | Recreational Area | Tunnel LOD                          |                                   | FACILITIES     |
| •     | Place of Worship      | • | Health Center                 | • | School            | Alternative J Affected Environment  |                                   | SCMAGLEV       |
| 0     | University            | • | Hospital                      | 0 | Shelter           | Alternative J1 Affected Environment |                                   | FIGURE D-1     |
| •     | Correctional Facility | • | Library                       |   | Neighborhood      | Haul Road                           | SUPERCONDUCTING<br>MAGLEY PROJECT | SHEET 22 OF 25 |









ATTACHMENT E – EJ Screen Report





# 1 miles Ring around the Corridor, MARYLAND, EPA Region 3

# Approximate Population: 294,164

### Input Area (sq. miles): 70.52

# SCMAGLEV (The study area contains 1 blockgroup(s) with zero population.)

| Selected Variables                                      | State<br>Percentile | EPA Region<br>Percentile | USA<br>Percentile |
|---------------------------------------------------------|---------------------|--------------------------|-------------------|
| EJ Indexes                                              |                     |                          |                   |
| EJ Index for PM2.5                                      | 75                  | 84                       | 77                |
| EJ Index for Ozone