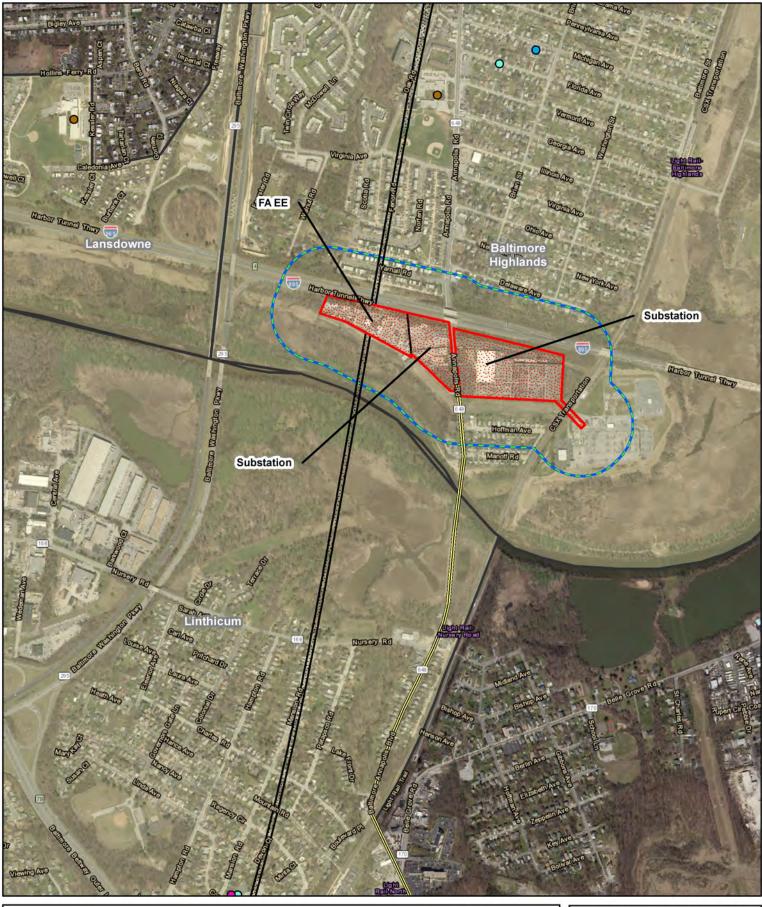

| Ŵ                                 |                |
| 0     | Cemetery              | • | Fire Station / Police Station | 0 | Recreational Area | Tunnel LOD                          |                                   | FACILITIES     |
| •     | Place of Worship      | • | Health Center                 | • | School            | Alternative J Affected Environment  |                                   | SCMAGLEV       |
| 0     | University            | • | Hospital                      | 0 | Shelter           | Alternative J1 Affected Environment | BALTHARDY BULSUNATION             | FIGURE D-1     |
| •     | Correctional Facility | • | Library                       |   | Neighborhood      | Haul Road                           | SUPERCONDUCTING<br>MAGLEV PROJECT | SHEET 20 OF 25 |







| Facil | ity Type              |   |                               |   | ,                 | Alignment Details                   | 1                                 | NEIGHBORHOODS  |
|-------|-----------------------|---|-------------------------------|---|-------------------|-------------------------------------|-----------------------------------|----------------|
| •     | Assisted Living       | • | Daycare                       | 0 | Post Office       | Surface LOD                         | N                                 |                |
| 0     | Cemetery              | • | Fire Station / Police Station | 0 | Recreational Area | Tunnel LOD                          |                                   | FACILITIES     |
| •     | Place of Worship      | • | Health Center