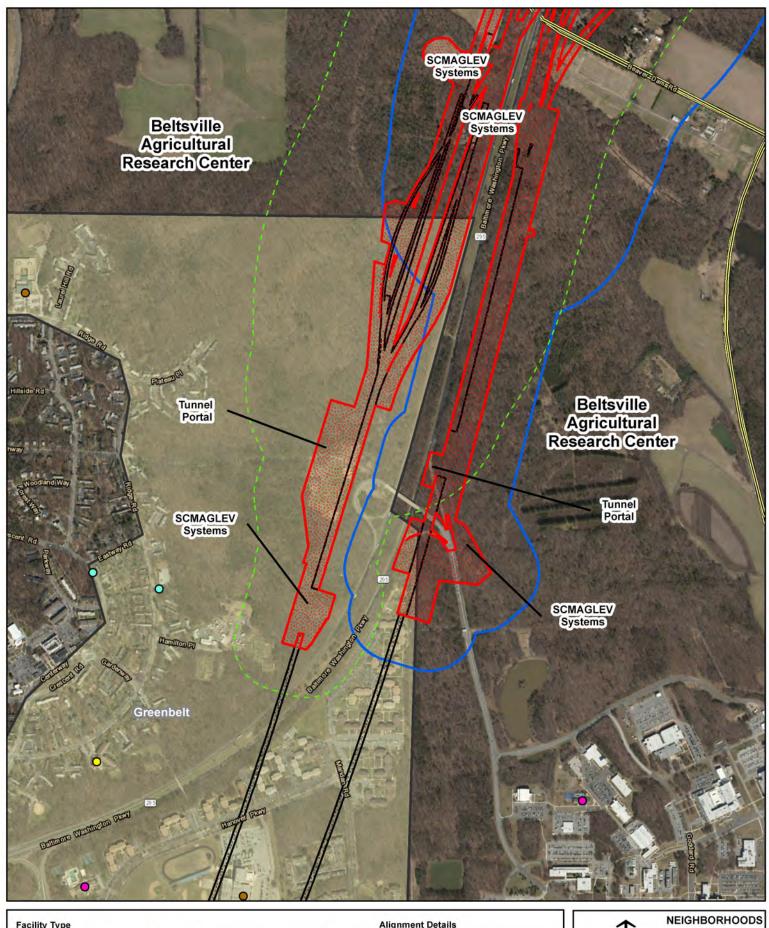

| N                                 |               |
| 0     | Cemetery              | • | Fire Station / Police Station | 0 | Recreational Area | Tunnel LOD                          |                                   | FACILITIES    |
| •     | Place of Worship      | • | Health Center                 | • | School            | Alternative J Affected Environment  |                                   | SCMAGLEV      |
| •     | University            | • | Hospital                      | • | Shelter           | Alternative J1 Affected Environment |                                   | FIGURE D-1    |
| •     | Correctional Facility | • | Library                       |   | Neighborhood      | Haul Road                           | SUPERCONDUCTING<br>MAGLEV PROJECT | SHEET 5 OF 25 |







| Facili | ity Type              |   |                               |   | 0.00              | Alignment Details                   | $\mathbf{T}$                      |
|--------|-----------------------|---|-------------------------------|---|-------------------|-------------------------------------|-----------------------------------|
| •      | Assisted Living       | • | Daycare                       | 0 | Post Office       | Surface LOD                         | N                                 |
| 0      | Cemetery              | • | Fire Station / Police Station | 0 | Recreational Area | Tunnel LOD                          |                                   |
| •      | Place of Worship      | • | Health Center                 | • | School            | Alternative J Affected Envi