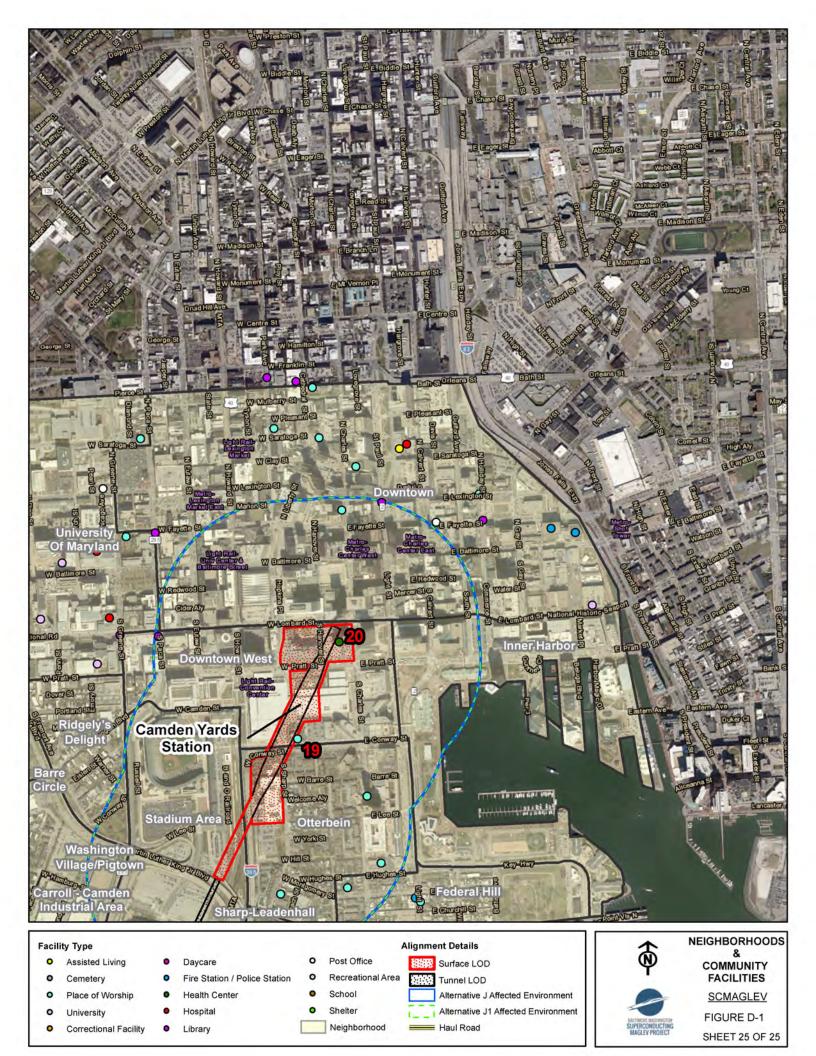

| N                                 |                |
| 0     | Cemetery              | • | Fire Station / Police Station | 0 | Recreational Area | Tunnel LOD                          |                                   | FACILITIES     |
| •     | Place of Worship      | • | Health Center                 | • | School            | Alternative J Affected Environment  |                                   | SCMAGLEV       |
| 0     | University            | • | Hospital                      | 0 | Shelter           | Alternative J1 Affected Environment |                                   | FIGURE D-1     |
| •     | Correctional Facility | • | Library                       |   | Neighborhood      | Haul Road                           | SUPERCONDUCTING<br>MAGLEY PROJECT | SHEET 22 OF 25 |









ATTACHMENT E – EJ Screen Report





# 1 miles Ring around the Corridor, MARYLAND, EPA Region 3

# Approximate Population: 294,164

### Input Area (sq. miles): 70.52

# SCMAGLEV (The study area contains 1 blockgroup(s) with zero population.)

| Selected Variables                                      | State<br>Percentile | EPA Region<br>Percentile | USA<br>Percentile |
|---------------------------------------------------------|---------------------|--------------------------|-------------------|
| EJ Indexes                                              |                     |                          |                   |
| EJ Index for PM2.5                                      | 75                  | 84                       | 77                |
| EJ Index for Ozone