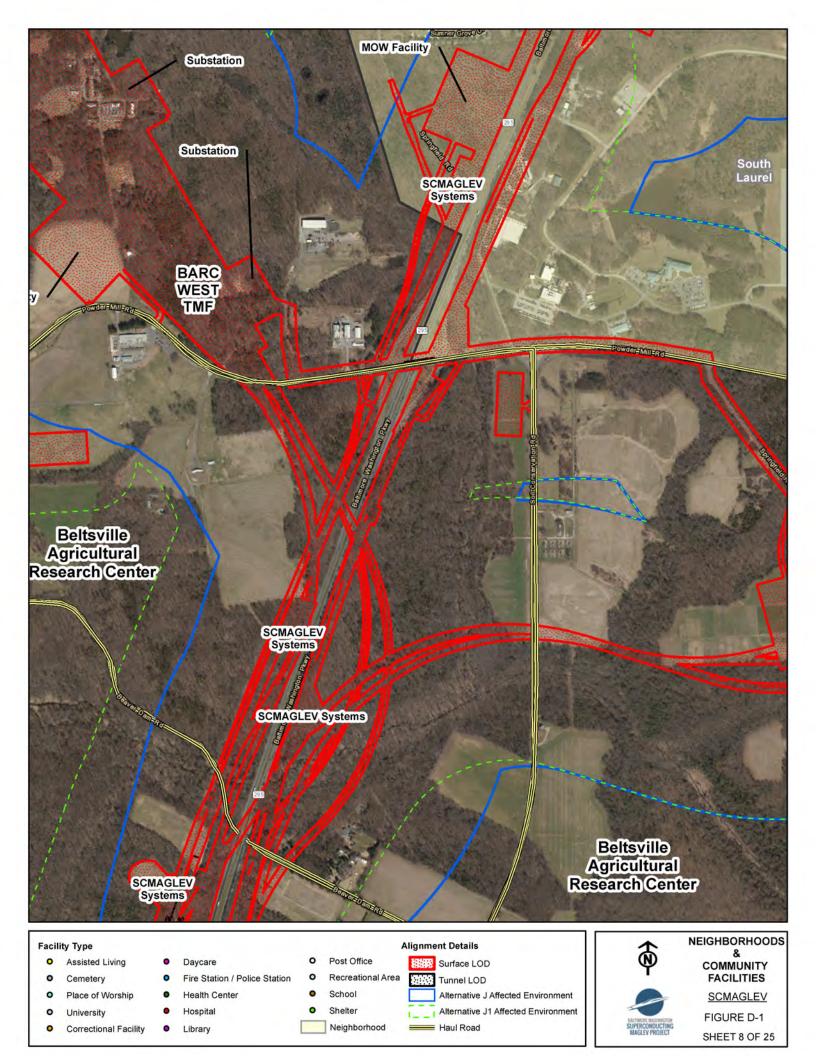

| 0 | Post Office       | Surface LOD                         | N                                 |
| 0      | Cemetery              | • | Fire Station / Police Station | 0 | Recreational Area | Tunnel LOD                          |                                   |
| •      | Place of Worship      | • | Health Center                 | • | School            | Alternative J Affected Environment  |                                   |
| 0      | University            | • | Hospital                      | • | Shelter           | Alternative J1 Affected Environment |                                   |
| •      | Correctional Facility | • | Library                       |   | Neighborhood      | Haul Road                           | SUPERCONDUCTING<br>MAGLEY PROJECT |







| Facili | ty Type                   |         |                               |              |                   | Alignment Details                   | $\mathbf{T}$         | NEIGHBORHOODS |
|--------|---------------------------|---------|-------------------------------|--------------|-------------------|-------------------------------------|----------------------|---------------|
| •      | Assisted Living           | •       | Daycare                       | 0            | Post Office       | Surface LOD                         | N                    |               |
| 0      | Cemetery                  | •       | Fire Station / Police Station | 0            | Recreational Area | Tunnel LOD                          |                      | FACILITIES    |
| •      | Place of Wors